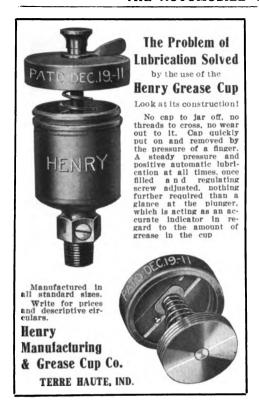

20 feet, but the latter distance does not mean distance actually traveled by a car in ascending such a slope, but distance measured horizontally with reference to that slope. The grade is measured by the tangent of the angle of inclination and not by its sine, so that a grade which represents 100 per cent. corresponds to an angle of inclination of but 45 degrees, and not 90 degrees, or perpendicular, as is commonly supposed. At the upper end of the next sloping line the elevation would amount to 66 2/3 feet, which is equivalent to a rise of 6 2/3 feet for each 100 feet traveled horizontally. So one in three corresponds to a 33 1/3 per cent. grade, one in two to a 50 per cent. grade, and so on until a 100 per cent. grade is reached, which, as noted, is the equivalent of a 45 degree angle.





# The Fire-Fly Batteries

Have few equals and no superiors on the market, Write for special prices.

To Auto Manufacturers, we are in position to make the goods you want, and the prices are right

Hoosier Storage Battery Co.

214 E. Penn. St. Evansville, Ind.



# IMPERIAL BEARING COMPANY

Detroit, Mich.

Makers of High Grade and

# Absolutely Silent Ball Bearings

Plain Radial
100% Radio Thrust

#### TABLE OF GRADIENTS

| GR                 | ADE    | Equal to                             | Rise or Fall<br>in One Mile, |  |  |
|--------------------|--------|--------------------------------------|------------------------------|--|--|
| Per Cent           | Units  | Angle of                             | Feet                         |  |  |
| 20                 | 1 in 5 | 11° 19′