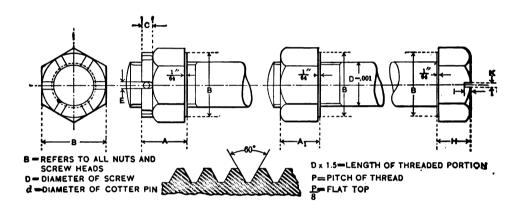

Index to Tables and Data appears on Pages 23 to 26.

WE have provided ourselves with a Supply of Special Material, also Taps and Gauges, and are prepared to furnish



# Hexagon Head Screws,

Nuts, etc.

which we guarantee fully up to the Specifications of the S. A. E.

Send us your specification

# DETROIT SCREW WORKS

DETROIT, MICH.

Established 1877—35 Years of Progress

Standard Set and Cap Screws, Steel Taper Pins, Coupling Bolts, Nuts, etc.

"ANYTHING TURNED FROM BAR"
HARDENED and GROUND WORK OUR SPECIALTY

# SOCIETY OF AUTOMOBILE ENGINEERS' STANDARD FOR HEXAGON HEAD SCREWS, CASTLE AND PLAIN NUTS.

It is assumed that where screws are to be used in soft material, such as cast-iron, brass, bronze or aluminum, the existing United States standard pitches will be used.

#### DIMENSIONS



| D              | 1/4         | 546         | <b>%</b>       | 716            | 1/2         | %16   | 5/8   | 11/16 | 3/4   | 7/9   | 1     | 11/8  | 11/4   | 1%          | 1 1/2       |
|----------------|-------------|-------------|----------------|----------------|-------------|-------|-------|-------|-------|-------|-------|-------|--------|-------------|-------------|
| P              | 28          | 24          | 24             | 20             | 20          | 18    | 18    | 16    | 16    | 14    | 14    | 12    | 12     | 12          | 12          |
| A              | <b>%</b> 2  | 21/64       | 18/82          | 2%4            | %16         | 89/64 | 28/32 | 49/64 | 13/16 | 29/32 | 1     | 15/32 | 11/4   | 118/32      | 1 1/2       |
| A <sup>1</sup> | 7/82        | 17/64       |