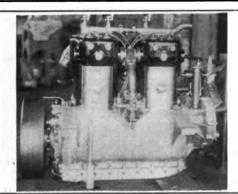

| . 24 | - "    | * u | 4   |
| Macadam                               | . 60 |        | u   | ~   |
| Loose gravel                          | 200  |        | "   | α   |
|                                       | 400  | u      | 4   | #   |
|                                       |      |        |     |     |
| With different tires (comparatively): |      |        |     |     |
| IronSolid Rubber                      | 60   | α      | 4   | •   |
| Solid Rubber                          | 60   | " .    | 4   | -   |
| Pneumatic                             | 45   | u      | u   | •   |

Index to Tables and Data appears on Pages 23 to 26.

HIGH GRADE, 4 and 6 CYLINDER, 4 CYCLE

#### WATER COOLE **MOTORS**

FOR AUTOMOBILES AND TRUCKS

HERSCHELL-SPILLMAN CO.

North Tonawanda. N. Y.



#### N-P MOTORS

#### For Automobiles and Trucks

Four Cylinder, Four Cycle, "T" Head, Long Stroke Type. 4" Bore, 6" Stroke

Stroke Type. 4' Bore, 6' Stroke
Can also be furnished with 44" x 6" or 44" x 6".
FORCED FEED LUBRICATION BY GEAR PUMP
FROM THREE MAIN BEARINGS THROUGH
HOLLOW CRANK SHAFT TO CONNECTINGROD BEARINGS.
LARGE VALVES (24" clear opening) AND
SHORT LIFT.
CRANK SHAFT DIAMETER, 24".
TOTAL PROJECTED CRANK SHAFT BEARING
AREA, 26.7".
CONSTRUCTION THROUGHOUT REPRESENTS
THE LATEST DEVELOPMENT IN MOTOR
MANUFACTURE.
FACTORY CAPACITY, 6000 MOTORS PER ANNUM. SALES OFFICES:
THE N-P MOTOR COMPANY

THE N-P MOTOR COMPANY 817 Monadnock Block, Chicago



Model "B" 4 1-8" x 5

### The Oswald Motor Co. Goshen, Ind.

DESIGNERS AND BUILDERS OF MOTORS FOR PLEASURE AND COMMERCIAL CARS

Powerful,