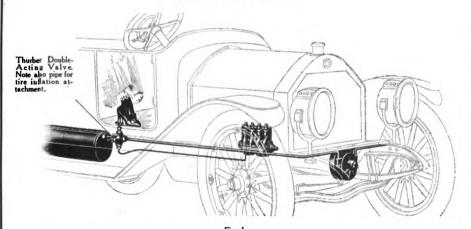

nds pressure at all times.

The air is stored in a tank of welded steel, located beneath the body of the car,

In starting, the driver simply presses his foot on the patented double-acting valve, shown below. Air is immediately delivered by pipe to the starter, which spins the motor. As soon as the motor starts, an automatic clutch disengages the starter and it remains idle until a new start is to be made.

There is nothing complicated, no intricate mechanism to operate or keep up.

Manufacturers, if you are desirous of adding self-starting equipment as a selling argument on your new models, you should investigate the THURBER ROTARY STARTER. It will spin the most obstinate motor at all times and in any temperature. It never goes wrong.

# The Thurber Rotary Starter Company DETROIT, MICH.



Thurber Rotary Starter system attached to car. Rotary in front is the only part exposed to view. Pump is under hood and tank under body of car. Note few parts and simple, clean arrangement. Note small size of starter as compared to lamps.

Please mention The Automobile Trade Directory when writing to advertisers.

#### DIMENSIONS OF STANDARD WEIGHT WROUGHT-IRON PIPE

11/4 and smaller proved to 300 pounds per square inch by hydraulic pressure.
11/4 and larger proved to 500 pounds per square inch by hydraulic pressure.

| Inside diameter. | Actual Outside Diameter. | Thickness. | Actual Inside Diameter. | Inside Circumfer-<br>ence. | Outside Circumfer-<br>ence. | Length of Pipe per square foot of inside surface. | Length of Pipe per<br>square foot of out-<br>side surface. | Inside Area. |