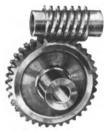

h inch (max.  $\frac{1}{8}$ "). (Depth of recess—not over depth of thread).

H—Three-quarters inch (34").

#### **SPECIFICATIONS**

Stock-11/8 inch round.

HEAD FORM-Milled Hex.

SHORT DIAMETER-1/8 inch.

FLANGE FORM—Circular.

DIAMETER-11/2 inch.

THICKNESS-1/8 inch.

FACE—Annular seat 1/8 inch wide. (Suitable for McKim Type Copper-Asbestos Gasket.)

BLANK FOR THREAD—DIAMETER— 1/8 inch.

LENGTH—Not less than 1/2 inch.

RECESS ADJACENT TO FLANGE—WIDTH—Not over 1/2 incn.

DEPTH-Not over depth of thread.

THREAD DIAMETER—1/8 inch straight.

Рітсн—18.

FORM-U. S. Standard.

Cur-Perfect into recess.

Tolerance in third diameter + 0"-.003".

PACKING-GLAND NUT HEAD—FORM—Hexagonal.

SHORT DIAMETER-34 inch.

#### WE CUT

**Generated Bevel Gears** Spur Gears **Helical Gears** Werms and Werm Gears



Your timing gears should be cut helical to insure quiet and accurate timing. If you desire accuracy and workmanship above the average, we are in a position to meet your requirements

ALBAUGH-DOVER COMPANY 2100 Marshall Boul .. CHICAGO. ILL.



Metal pedals—with their hard, icy, smooth, ippery surfaces—are always uncomfortable and

Metal pedals—with their hard, icy, smooth, slippery surfaces—are always uncomfortable and often UNSAFE.

All danger may be avoided by "Kork-Tred" Pedals; they give a feeling of safety, for they have a high coefficient of friction, are resilient, compressible and impermeable to water, air and heat: They relieve the muscles of that tired feeling, numbness, etc.

Booklet for the Asking.

#### The Cork Products Co.

1926 Broadway. **NEW YORK CITY** 



"The Little