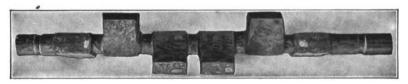

# WHITEHOUSE High-Speed Bearing Bronze

Will not flake under frictional stress.

#### List of Sizes Carried in Stock.

| No.                        | O.D.                                         | I.D.                                   | L.                   | Wt.        | List                 | No.          | O.D.           | I.D.                                          | L.       | Wt.         | List                                         |
|----------------------------|----------------------------------------------|----------------------------------------|----------------------|------------|----------------------|--------------|----------------|-----------------------------------------------|----------|-------------|----------------------------------------------|
| A                          | 5/8                                          | Solid                                  | 12                   | 1 lb. 3    | oz71                 | 5B           | 1 7/8          | 1                                             | 12       | 71/2        | 4.50                                         |
| Ô                          | 78<br>3⁄4                                    | 30114                                  | 12                   | 13/4       | 1.05                 | 5C           | 17%            | 1 1/8                                         | 12       | 63/4        | 4.05<br>3.45<br>5.40<br>5.00<br>4.35<br>7.20 |
| ох                         | 74<br>3⁄8                                    | **                                     | 12                   | 21/2       | 1.50                 | 5 D          | 1 7/8<br>1 7/8 | 1 1/4                                         | 12       | 534         | 3.45                                         |
|                            | , 18                                         | 44                                     | 12                   | 3          | 1.80                 | 6            | 2              | 1                                             | 12       | 9           | 5.40                                         |
| 00                         | 1                                            |                                        |                      |            | 1.35                 | 6<br>6A<br>7 | 2              | 11/8                                          | 12       | 8 ¼<br>7 ¼  | 5.00                                         |
| 1                          | 1                                            | 1/2                                    | 12                   | 21/4       | 1.33                 | 7            | 2              | 11/4                                          | 12<br>12 | 71/4        | 4.35                                         |
| 1 A                        | 1 1/8                                        | 1/2                                    | 12                   | 3          | 1.80                 | 8            | 21/4           | 1                                             | 12       | 12<br>101/2 | 7.20                                         |
| 1 X                        | 1 1/8                                        | ************************************** | 12                   | 23/4       | 1.65                 | 9            | 21/4           | 11/4                                          | 12<br>12 | 101/2       | 6.30                                         |
| 2                          | 1 ½<br>1 ¼<br>1 ¼                            | 1/2                                    | 12                   | 3 1/2      | 2.25                 | 9A           | 21/4           | 13%                                           | 12       | 10<br>81/2  | 6.00                                         |
| 2A<br>AB<br>2C             | 1 1/4                                        | 5∕8                                    | 12<br>12             | 31/2       | 2.10<br>1.80<br>2.70 | 9B           | 21/4           | 136<br>124<br>134<br>136<br>136<br>136<br>136 | 12       | 81/4        | 5.10                                         |
| AB                         | 11/4                                         | 3/4                                    | 12                   | 3          | 1.80                 | 10           | 21/2           | 1 1/4                                         | 12       | 131/2       | 8.10<br><b>7.80</b>                          |
| 2C                         | 13/8<br>13/8<br>13/8<br>11/2<br>11/2         | 5∕6                                    | 12<br>12<br>12<br>12 | 41/2       | 2.70                 | 10A          | 21/2           | 13/8                                          | 12       | 13          | 7.80                                         |
| 2D<br>2E                   | 13/8                                         | 3/4                                    | 12                   | 4 .        | 2.40                 | 11           | 21/2           | 1 1/2                                         | 12       | 12          | 7.20                                         |
| 2 F.                       | 13/8                                         | <i>7</i> 4                             | 12                   | 3 ½<br>5   | 2.10                 | 11A          | 21/2           | 15/8                                          | 12       | 11          | 6.60<br>9.60                                 |
| 3                          | 1 1/2                                        | 3/4                                    | 12                   |            | 3.00                 | 12<br>12A    | 2 3/4          | 1 1/2                                         | 12       | 16          | 9.60                                         |
| 3 A                        | 1 1/2                                        | 78                                     | 12                   | 4 1/2      | 2.70                 | 12A          | 234            | 15/6                                          | 12       | 15          | 9.00                                         |
| 3 B                        | 1 1/2                                        | 1                                      | 12                   | 4 .        | 2.40                 | 13<br>13A    | 23/4           | 1 3/4                                         | 12       | 131/2       | 8.10                                         |
| 3A<br>3B<br>3C<br>3D<br>3E | 15/8                                         | ₹6                                     | 12                   | 51/2       | 3.30                 | 13A          | 23/4           | 17%                                           | 12       | 12          | 7.20<br>9.75                                 |
| 3 D                        | 15/8                                         | 1                                      | 12                   | 5          | 3.00<br>2.55         | 13B          | 3              | 1 3/6                                         | 12       | 161/4       | 9.75                                         |
|                            | 15%                                          | 11/6                                   | 12                   | 4 ½<br>7 ½ | 2.55                 | 14           | 3              | 2                                             | 12       | 151/4       | 9.15                                         |
| 4                          | 13/4                                         | 34                                     | 12<br>12<br>12<br>12 | 71/2       | 4.50                 | 15           | 3              | 21/8                                          | 12       | 14          | 8.40                                         |
| 4A                         | 1 5%<br>1 5%<br>1 5%<br>1 34<br>1 34<br>1 34 | 1 1/6<br>3/4<br>7/8                    | 12                   | 7          | 4.20                 | 15A          | 31/4           | 1 76                                          | 12       | 20          | 12.00                                        |
| 5                          | 13/4                                         | 1                                      | 12<br>12             | 6¼         | 3.75                 | 16           | 31/4           | 21/8                                          | 12<br>12 | 18          | 10.80                                        |
| 5.A                        | 134                                          | 11/8                                   | 12                   | 534        | 3.45                 | 16A          | 31/4           | 21/8                                          | 12       | 15          | 9.00                                         |

E. A. WHITEHOUSE MFG. CO.

42-54 Elm St. - - Newark, N. J.

ALSO MAKERS OF: Wind Screen Joints, Frameless Window Devices, Tire Holders, Tire Locks, Robe and Foot Rails and Seat Frames.