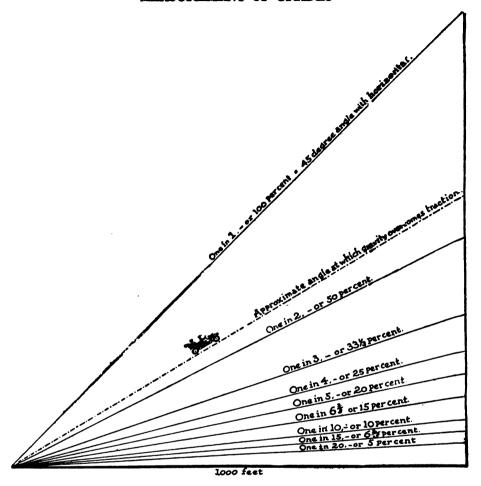

OG?

# Freedom From Ignition Troubles

A Hot Spark Perfectly Timed—Simplest System of Wiring—One Coil for Any Number of Cylinders—Immediate Accessibility Without Tools—All are found in the model "D" distributer, the best system for marine or automobile use.

Write for booklet. Dept. F.

Philadelphia Timer & Machine Company
Philadelphia Pennsylvania

# E. C. BLISS MANUFACTURING CO.

MANUFACTURERS OF

PUNCHINGS STAMPINGS

# NAME PLATES

AUTOMOBILE SPECIALTIES

PLAIN AND FANCY LETTERS AND FIGURES

CAR HARDWARE

STEEL HARDENING AND TEMPERING

91 SABIN ST. BUILDERS OF SPECIAL MACHINERY

PROVIDENCE, R. I., U. S. A.

# PARISH MANUFACTURING COMPANY

# Pressed Steel Automobile Frames

Originators and Manufacturers of Heat-treated Frames

Detroit, Mich.

Reading, Penna.

#### MEASUREMENT OF GRADES



#### . ILLUSTRATING METHOD OF CALCULATING GRADE PERCENTAGES

If it be assumed that the base of the triangle represents a line 1,000 feet long and that the first sloping line represents a road having a rise that brings it 50 feet above the starting point, this is figured as 50 feet in a thousand. or 5 per cent. In other words, one foot of rise for every 20 feet, but the latter distance does not mean distance actually traveled by a car in ascending such a slope, but distance measured horizontally with reference to that slope. The grade is measured by the tangent of the angle of inclination and not by its sine, so that a grade which represents 100 per cent. corresponds to an angle of inclination of but 45 degrees, and not 90 degrees, or perpendicular, as is commonly supposed. At the upper e