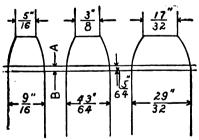

eter - D.

The accompanying drawings show width and shape of sprocket blanks as they should be machined before cutting the teeth to fit (Whitney) chains.

The line "A" indicates pitch line and the line "B" below the pitch line indicates the point at which the clearance curves should start.





| 1"         | Pitch of Chain                  | 1"   |
|------------|---------------------------------|------|
| <b>%</b> * | Diameter of Roll  Width of Roll | 5/8" |
| 36"        | Width of Roll                   | 5/8" |



|            | Pitch of Chain        |      |
|------------|-----------------------|------|
| 1 1/4"     | 1 ¼" Diameter of Roll | 11/4 |
| 34"        | Width of Roll         | **   |
| <b>15°</b> | width of Roll         | ×    |
|            |                       |      |



|              | •                               |            |
|--------------|---------------------------------|------------|
| 11/4"        | Pitch of Chain                  | 11%"       |
| ? <b>%</b> * | Diameter of Roll  Width of Roll | <b></b> %• |
| 56"          | width of Roll                   | 1"         |



| <b>%</b> " | Fitch of Chain   |
|------------|------------------|
| 1 74<br>N  | Diameter of Roll |
| ,<br> •    | Width of Roll    |

136 114



# "WHITNEY" Keys and Cutters

For "The Woodruff System of Keying"

"WHITNEY" Keys are made in 114 different sizes and are furnished in three grades of steel as follows:

REGULAR CARBON STEEL KEYS REGULAR CARBON STEEL KEYS, CASE HARDENED NICKEL STEEL KEYS, HEAT TREATED

"WHITNEY" Cutters for "The Woodruff System of Keying" are