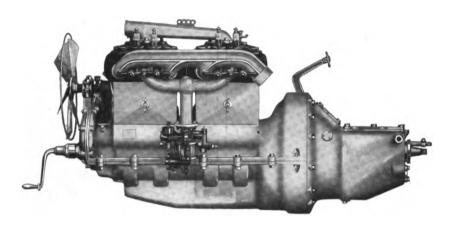

et us prove the WAUKESHA MOTOR'S supremacy. Write us.

WAUKESHA MOTOR CO., WAU

WAUKESHA, WISCONSIN

# **Beaver Unit Power Plants**





40-45 H. P.

34 x 5 inch cylinders

Large Valves Enclosed Action

## A Perfected Product.

Years of experience and unexcelled facilities unite to make the Beaver Six Unit the premier motor of the year.

Notice its beautiful compactness—a silent, efficient power unit that represents every refinement we know how to put into a motor.

Three-point suspension, large valves with enclosed action, circulating oil system, three-speed transmission and other features your car ought to offer.

Write us for detailed specifications

BEAVER MANUFACTURING COMPANY

Please mention The Automobile Trade Directory when writing to advertisers.

# **Beaver Unit Power Plants**



Light trucks are being refined as never before. Careful buyers are demanding four-cylinder unit power plants permitting instant removability.

Beaver "Four"

Four"

28-30 H. P.

That is what this Beaver "Four" Unit Power Plant offers for trucks of 3/4 to 1½ tons capacity. In liberal dimensions that insure long life under severe service this power unit is unequaled.

Other types of Beaver Motors 2, 4 and 6 cylinder for all purposes.



2502 1st Ave., MILWAUKEE, WISCONSIN

#### MOULDING (Continued)

# RUNNING BOARD MOULDING (Continued)

WATERBURY Brass Goods Corp., 160 Washington Ave., Waterbury, Conn.

WOODRUFF & Sons Co., Walter W., Mount Carmel, Conn.

ZENITE Metal Co., 518 N. Capitol Ave., Indianapolis, Ind.

#### STEEL MOULDING

DAHLSTROM Metallic Door Co., 36 Blackstone Ave., Jamesto