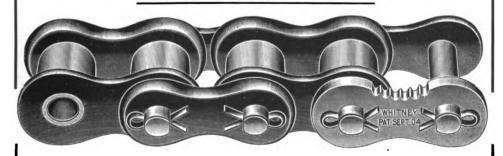

---------------------------------|------------|
| 11/4"        | Pitch of Chain                  | 11%"       |
| ? <b>%</b> * | Diameter of Roll  Width of Roll | <b></b> %• |
| 56"          | width of Roll                   | 1"         |



| <b>%</b> " | Fitch of Chain   |
|------------|------------------|
| 1 74<br>N  | Diameter of Roll |
| ,<br> •    | Width of Roll    |

136 114



# "WHITNEY" Keys and Cutters

For "The Woodruff System of Keying"

"WHITNEY" Keys are made in 114 different sizes and are furnished in three grades of steel as follows:

REGULAR CARBON STEEL KEYS REGULAR CARBON STEEL KEYS, CASE HARDENED NICKEL STEEL KEYS, HEAT TREATED

"WHITNEY" Cutters for "The Woodruff System of Keying" are furnished in Carbon Steel and High-Speed Steel. It will pay you to investigate.



"Whitney" Chains Are Built for Strains and are used by the leading truck makers

## THE WHITNEY MFG. CO., Hartford, Conn.

Manufacturers of High Grade Driving Chains, Hand and Weight (feed) Milling Machines, 20-inch Water Tool Grinders, The Woodruff System of Keying, Presto Chucks, Collets and Friction Tapping Devices.

#### FORMULA FOR CALCULATING LENGTH OF CHAIN

(DIAMOND CHAIN AND MFG. CO.)



(All Dimensions in Inches)

D = Distance between centers.

A =Distance between limits of contact.

R = Pitch radius of large sprocket.

r = Pitch radius of small sprocket.

N =No. of teeth on large sprocket.

n = No, of teeth on small sprocket.

P = Pitch of chain and sprockets.

180° + 2° = Angle of contact—large sprocket.

180° - 2° = Angle of contact—small sprocket.

$$\sin a = \frac{R - r}{D