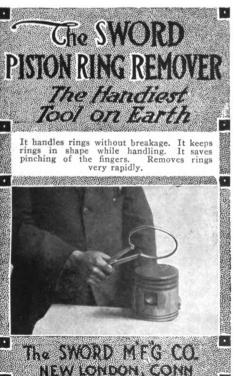

hat a grade which represents 100 per cent. corresponds to an angle of inclination of but 45 degrees, and not 90 degrees, or perpendicular, as is commonly supposed. At the upper end of the next sloping line the elevation would amount to 66 2/3 feet, which is equivalent to a rise of 6 2/3 feet for each 100 feet traveled horizontally. So one in three corresponds to a 33 1/3 per cent. grade, one in two to a 50 per cent. grade, and so on until a 100 per cent. grade is reached, which, as noted, is the equivalent of a 45 degree angle.





# The Fire-Fly Batteries

Have few equals and no superiors on the market, Write for special prices.

To Auto Manufacturers, we are in position to make the goods you want, and the prices are right

Hoosier Storage Battery Co.

214 E. Penn. St. Evansville, Ind.



# IMPERIAL BEARING COMPANY

Detroit, Mich.

Makers of High Grade and

# Absolutely Silent Ball Bearings

Plain Radial
100% Radio Thrust

#### TABLE OF GRADIENTS

| GR                 | ADE    | Equal to                             | Rise or Fall<br>in One Mile, |  |  |
|--------------------|--------|--------------------------------------|------------------------------|--|--|
| Per Cent           | Units  | Angle of                             | Feet                         |  |  |
| 20                 | 1 in 5 | 11° 19′                              | 1056                         |  |  |
| 17                 | 1 " 6  | 9° 26′                               | 880                          |  |  |
| 14                 | 1 " 7  | 8° 09′                               | 754