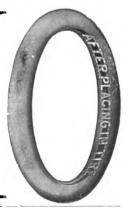

our

COMPLETE LINE of AUTO TIRES and TUBES, RELINERS, BLOWOUT PATCHES, OUTSIDE BOOTS (Hook-on & Lace-on), PLASTERS, BUMPERS, LUGS, Etc.

RAW FRICTION FABRIC and RUBBER SHEET for the Repair of Tires and Tubes with Self-Vulcanizing Outfits

SPECIAL MOULD WORK to Order SOLICITED MATTSON RUBBER CO., Lodi, N. J.



# K. & W. Patent Reliner

A complete cement coated reinforcement, covering the WHOLE inside of tire, adding 3, 4, or 5 layers of tire fabric to inside walls.

Prevents blowouts and rimcuts
Lessens danger of punctures
Doubles life of any tire
Recommended by all users
Recognized of highest quality
25000 in successful use

Sold by jobbers and dealers everywhere
Exhibited at Madison Square Garden and Chicago
Coliseum Shows.

Manufacturers and Patentees

K. & W. MFG. CO., Ashlaud, Ohio



#### PROPORTIONS OF ATMOSPHERIC AIR

(1) To find the quantity of nitrogen by volume corresponding to one volume of oxygen, multiply by 3.77092.

(2) To find the quantity of oxygen by volume corresponding to one volume of nitrogen, multiply by 0.265182.

(3) To find the quantity of nitrogen by weight corresponding to one part by weight of oxygen, multiply by 3.313022.

(4) To find the quantity of oxygen by weight corresponding to one part by weight of nitrogen, multiply by 0.301839.

(5) To find the quantity of nitrogen by volume corresponding to one part by weight of oxygen, multiply by 2.6365411.

(6) To find the quantity of oxygen by volume corresponding to one part by weight of nitrogen, multiply by 0.2730071.

(7) To find the quantity of nitrogen by weight corresponding to one part b