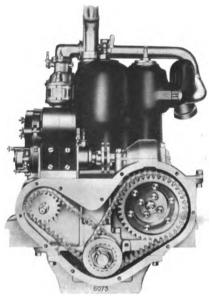

| 21/4"              | 2.250   | 27                  |
| 9/16"         | . 5625  | 36            | 236"               | 2.500   | 37                  |
| 9/16"<br>5/8" | . 6250  | 28            | 28/4"<br>3"        | 2.750   | 49                  |
| 11/16"        | .6875   | 21            | 3"                 | 3.000   | 64                  |
| %"            | .7500   | 16            | 31/4"              | 3.250   | 81 34               |
|               |         | 1             | 31/2"              | 3.500   | 1013                |
|               | 1       | 1             | 38/4"<br>4"        | 3.750   | 125                 |
|               |         |               | 4"                 | 4.000   | 152                 |

Index to Tables and Data appears on Pages 28 to 26.





Link-Belt Silent Chain Drives
Operating Cam Shaft, Pump and Magneto. 40H.-P. 1913 Velie Engine.

# LINK-BELT Silent Chain Drives

The Modern Method of Driving Magnetos, Pumps, Fans, Cams, Etc.

Flexible as a Belt—Positive as a Gear More Efficient than either

Write for new Book No. 168 giving data and formula to enable engineers to figure center distance and chain length for Link-Belt Silent Chain Drives.

LINK-BELT COMPANY
INDIANAPOLIS
INDIANA

Please mention The Automobile Trade Directory when writing to advertisers.









| _ |            | _   | _     |      | _     |     |
|---|------------|-----|-------|------|-------|-----|
| 9 | *%         | %   | %     | %    | %€    | *   |
| Ħ | <b>%</b> e | £3% | 11/83 | 31/2 | 1,5   | %   |
| Q | *          | 1,8 | 19/83 | 140  | 18/10 |