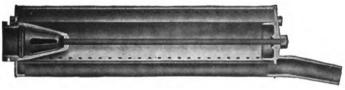

#### List of Sizes Carried in Stock.

| No.                        | O.D.                                         | I.D.                                   | L.                   | Wt.        | List                 | No.          | O.D.           | I.D.                                          | L.       | Wt.         | List                                         |
|----------------------------|----------------------------------------------|----------------------------------------|----------------------|------------|----------------------|--------------|----------------|-----------------------------------------------|----------|-------------|----------------------------------------------|
| A                          | 5/8                                          | Solid                                  | 12                   | 1 lb. 3    | oz71                 | 5B           | 1 7/8          | 1                                             | 12       | 71/2        | 4.50                                         |
| Ô                          | 78<br>3⁄4                                    | 30114                                  | 12                   | 13/4       | 1.05                 | 5C           | 17%            | 1 1/8                                         | 12       | 63/4        | 4.05<br>3.45<br>5.40<br>5.00<br>4.35<br>7.20 |
| ох                         | 74<br>3⁄8                                    | **                                     | 12                   | 21/2       | 1.50                 | 5 D          | 1 7/8<br>1 7/8 | 1 1/4                                         | 12       | 534         | 3.45                                         |
|                            | , 18                                         | 44                                     | 12                   | 3          | 1.80                 | 6            | 2              | 1                                             | 12       | 9           | 5.40                                         |
| 00                         | 1                                            |                                        |                      |            | 1.35                 | 6<br>6A<br>7 | 2              | 11/8                                          | 12       | 8 ¼<br>7 ¼  | 5.00                                         |
| 1                          | 1                                            | 1/2                                    | 12                   | 21/4       | 1.33                 | 7            | 2              | 11/4                                          | 12<br>12 | 71/4        | 4.35                                         |
| 1 A                        | 1 1/8                                        | 1/2                                    | 12                   | 3          | 1.80                 | 8            | 21/4           | 1                                             | 12       | 12<br>101/2 | 7.20                                         |
| 1 X                        | 1 1/8                                        | ************************************** | 12                   | 23/4       | 1.65                 | 9            | 21/4           | 11/4                                          | 12<br>12 | 101/2       | 6.30                                         |
| 2                          | 1 ½<br>1 ¼<br>1 ¼                            | 1/2                                    | 12                   | 3 1/2      | 2.25                 | 9A           | 21/4           | 13%                                           | 12       | 10<br>81/2  | 6.00                                         |
| 2A<br>AB<br>2C             | 1 1/4                                        | 5∕8                                    | 12<br>12             | 31/2       | 2.10<br>1.80<br>2.70 | 9B           | 21/4           | 136<br>124<br>134<br>136<br>136<br>136<br>136 | 12       | 81/4        | 5.10                                         |
| AB                         | 11/4                                         | 3/4                                    | 12                   | 3          | 1.80                 | 10           | 21/2           | 1 1/4                                         | 12       | 131/2       | 8.10<br><b>7.80</b>                          |
| 2C                         | 13/8<br>13/8<br>13/8<br>11/2<br>11/2         | 5∕6                                    | 12<br>12<br>12<br>12 | 41/2       | 2.70                 | 10A          | 21/2           | 13/8                                          | 12       | 13          | 7.80                                         |
| 2D<br>2E                   | 13/8                                         | 3/4                                    | 12                   | 4 .        | 2.40                 | 11           | 21/2           | 1 1/2                                         | 12       | 12          | 7.20                                         |
| 2 F.                       | 13/8                                         | <i>7</i> 4                             | 12                   | 3 ½<br>5   | 2.10                 | 11A          | 21/2           | 15/8                                          | 12       | 11          | 6.60<br>9.60                                 |
| 3                          | 1 1/2                                        | 3/4                                    | 12                   |            | 3.00                 | 12<br>12A    | 2 3/4          | 1 1/2                                         | 12       | 16          | 9.60                                         |
| 3 A                        | 1 1/2                                        | 78                                     | 12                   | 4 1/2      | 2.70                 | 12A          | 234            | 15/6                                          | 12       | 15          | 9.00                                         |
| 3 B                        | 1 1/2                                        | 1                                      | 12                   | 4 .        | 2.40                 | 13<br>13A    | 23/4           | 1 3/4                                         | 12       | 131/2       | 8.10                                         |
| 3A<br>3B<br>3C<br>3D<br>3E | 15/8                                         | ₹6                                     | 12                   | 51/2       | 3.30                 | 13A          | 23/4           | 17%                                           | 12       | 12          | 7.20<br>9.75                                 |
| 3 D                        | 15/8                                         | 1                                      | 12                   | 5          | 3.00<br>2.55         | 13B          | 3              | 1 3/6                                         | 12       | 161/4       | 9.75                                         |
|                            | 15%                                          | 11/6                                   | 12                   | 4 ½<br>7 ½ | 2.55                 | 14           | 3              | 2                                             | 12       | 151/4       | 9.15                                         |
| 4                          | 13/4                                         | 34                                     | 12<br>12<br>12<br>12 | 71/2       | 4.50                 | 15           | 3              | 21/8                                          | 12       | 14          | 8.40                                         |
| 4A                         | 1 5%<br>1 5%<br>1 5%<br>1 34<br>1 34<br>1 34 | 1 1/6<br>3/4<br>7/8                    | 12                   | 7          | 4.20                 | 15A          | 31/4           | 1 76                                          | 12       | 20          | 12.00                                        |
| 5                          | 13/4                                         | 1                                      | 12<br>12             | 6¼         | 3.75                 | 16           | 31/4           | 21/8                                          | 12<br>12 | 18          | 10.80                                        |
| 5.A                        | 134                                          | 11/8                                   | 12                   | 534        | 3.45                 | 16A          | 31/4           | 21/8                                          | 12       | 15          | 9.00                                         |