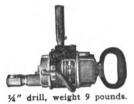

# TAKES THE PLACE OF THE

mounted directly on the engine crankshaft in place of the flywheel applies the starting power at the ideal

point without shock to the engine. Does not add a single gear, belt, shaft or bearing. Starts the engine and supplies ample current for all the lamps, illuminated flash signs and ignition. Simple—Powerful— Foolproof.