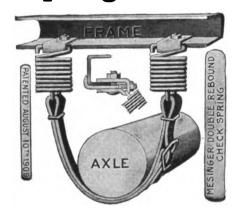

& Forging Co., Canton, O. YALA—See Syracuse Wrench Co.

### PIPE WRENCHES

AJAX Wrench Co., Toledo, O.

AMERICAN-See Rogers-Shear Co.

ARMSTRONG Mfg. Co., Bridgeport, Con..

BONNER Mfg. Co., C. E., Champaign, Ill. "Victor."

BONNEY Vise & Tool Co., Allentown, Pa.

DUDLY Tool Co., Menominee, Mich.

EMPIRE-See Hjorth & Co.

ERIE Tool Works, Erie, Pa.

FAIRBANKS-See Rogers-Shear Co.

FITZALL—See Standard Wrench & Tool Co. HJORTH & Co., Wm., Jamestown, N. Y. "Empire."

\_\_\_\_\_\_

IRELAND Pipe Wrench Co., Boston, Mass.

# Over 50,000 Mesinger Rebound Check Springs Sold in 1912

They are all guaranteed to wear satisfactory to the Consumer.

In use for three years of success and sold by all Jobbers and Dealers.

# Effective and Simple

Can be attached without drilling holes, in ten minutes.



Used on Ford Road-ster No. 2 single; on Touring Cars No. 2 or No. 3 single.

Buick No. 3 single or No. 2 double. Cadillac No. 2 or No.

3 double. E. M. F. No. 2 single or double.

Hupmobile double.

Mitchell No. 3 or No. 2 double. 3 single Reo No. 2 double.

Maxwell runabout No. 2 single; touring car No. 2 double.

Fit all other cars according to size and weight.

Made in three sizes: No. 1 for light cars, price, \$4.50 per pair; No. 2 for medium cars, price, \$6.75 per pair; No. 3 for heavy cars, price, \$9.00.

H. & F. MESINGER MFG. CO., 1801-1807 First Ave., New York

# AMES AUTOMATIC



Pat. U. S., Can., Mex. Foreign pats, applied for,

A steel spacing block and an inverted leaf spring for use on commercial

A steel spacing block and an inverted leas spring for use on commercial and