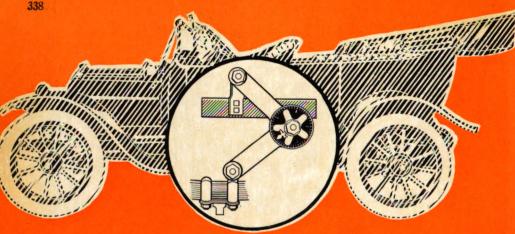

# TAKES THE PLACE OF THE

mounted directly on the engine crankshaft in place of the flywheel applies the starting power at the ideal

point without shock to the engine. Does not add a single gear, belt, shaft or bearing. Starts the engine and supplies ample current for all the lamps, illuminated flash signs and ignition. Simple—Powerful— Foolproof.

# U-S-L Storage Batteries (Formerly National)

U-S-L Vehicle Batteries are powerful under all conditions of service. The car equipped with this battery will take the steepest grade with ease and start quickly and unfailingly under the heaviest load. The high sustained voltage and capacity means that this power is delivered right to the limit of discharge and that the car will come in strong after a hard day's work.

U-S-L Ignition and Lighting Batteries for automobiles are thoroughly well made, have high capacity and give the best service.