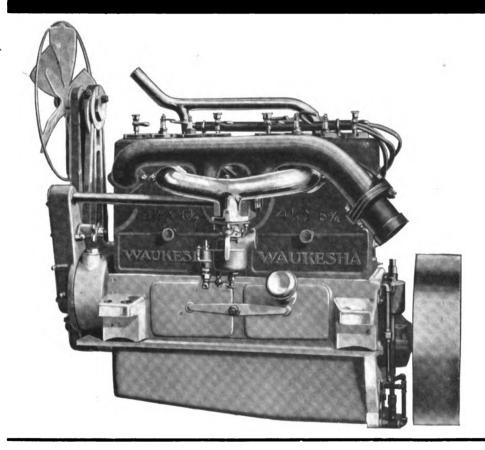

page 163.)

KINSEY Mfg. Co., Toledo, O. (See page 395.)

MANHATTAN Brass Co., 328 E. 28th St., New York, N. Y.

METAL Stamping Co., 13th St. & Boulevard, Long Island City, N. Y.

MURPHY Co., G. W. J., Merrimac, Mass. RANDOLPH-CLOWES Co., Waterbury, Conn.

ROME Brass & Copper Co., Rome, N. Y.

SMITH & Co., Jos. N., Detroit, Mich. (See page 201.)

WHITE Mfg. Co., Bridgeport, Conn. (See page 619.)

WOODRUFF & Sons Co., Walter W., Mount Carmel, Conn.

#### RUNNING BOARD MOULDING

(See also Moulding, Brass; also Moulding, Steel)

BRIDGEPORT Brass Co., P. O. Station L., Bridgeport, Conn. (See page 305.)

ENGLISH & Mersick Co., New Haven, Conn.

METALLIC Automobile Matting Co., 281 Mill St., Rochester, N. Y.

SMITH & Co., Jos. N., Detroit, Mich. (See page 201.)

# The AN EXCEPTIONAL MOTOR WOTOR



# 4.4x6¾ Long Stroke Truck Motor

Strength—Long Wear—Economy of Fuel—the ability to work under all conditions—those are what you get in a WAUKESHA MOTOR. The crankshaft has a tensile strength of 70 tons; the bearings have three times the wearing quality of ordinary bearings. Let us prove the WAUKESHA MOTOR'S supremacy. Write us.

WAUKESHA MOTOR CO., WAU

WAUKESHA, WISCONSIN

# **Beaver Unit Power Plants**





40-45 H. P.

34 x 5 inch cylinders

Large Valves Enclosed Action

## A Perfected Product.

Years of experience and unexcelled facilities unite to make the Beaver Six Unit the premier motor of the year.

Notice its beautiful compactness—a silent, efficient power unit that represents every refinement we know how to put into a motor.

Three-point suspension, large valves with enclosed