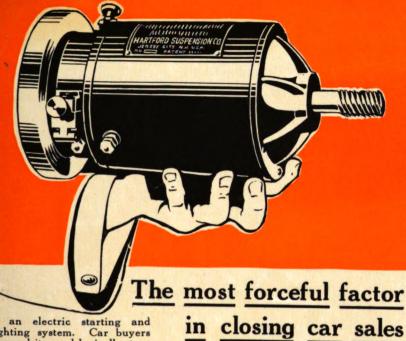

# TAKES THE PLACE OF THE

mounted directly on the engine crankshaft in place of the flywheel applies the starting power at the ideal

point without shock to the engine. Does not add a single gear, belt, shaft or bearing. Starts the engine and supplies ample current for all the lamps, illuminated flash signs and ignition. Simple—Powerful— Foolproof.