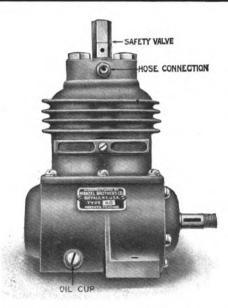

ass Works.

BISHOP-BABCOCK-BECKER Co., Garfield Bldg., Cleveland, O.

BLIZZARD-See Bridgeport Brass Co.

BOSS-See Cox Brass Mfg. Co.

BRIDGEPORT Brass Co., P. O. Station L., Bridgeport, Conn. "Stapley," "Æolus," "Atlas," "Windjammer," "Crown." (See page 305.)

BUSTER-See Payne Mfg. Co.

CARVER-See Osborne & Stephenson Mfg. Co.

CENTRAL Brass & Fixture Co., N. Fountain Ave., Springfield, O. "Springfield."

CLEVELAND Faucet Co., 708 Frankfort Ave., N. W., Cleveland, O.

CODMAN & Shurtleff, 120 Boylston St., Boston, Mass.

COE-STAPLEY Mfg. Co., 1565 Railroad Ave., Bridgeport, Conn. "Rex," "Little Giant."

COLUMBIA-See Judd & Leland Mfg. Co.

COX Brass Mfg. Co., Pearl & Van Woert Sts., Albany, N. Y. "Boss," "Handy," "Reliable."

Stops that Back Breaking Tire Pumping

The Engine Does the Work



Best for Special or Regular Equipment

Made in Three Sizes

Designed according to correct mechanical and scientific principles and in the most compact form, special attention being given to the small details so generally overlooked. Light in weight, but durable in construction. Takes up but a small amount of space on any car. Supplies absolutely pure air to the tires. All working parts are enclosed and cannot be affected by dust or dirt.

#### **BUILT LIKE AN ENGINE**

The Manzel Tire Pump is built like an engine, with heavy drop forged steel crank shaft—Grey Iron Piston and Piston Rings, accurately ground to size—Bronze Connecting Rods and Bearings—Aluminum Crank Case. There are no cams to cause trouble, nor are there any rubber, fibre or leather rings to wear out.

#### OILING SYSTEM