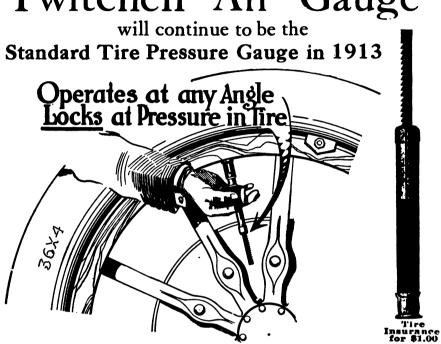

enwood (See page 283.)

FLANDERS Mfg. Co., Pontiac, Mich, "Vul-

FROST Gear & Machine Co., Jackson, Mich. (See page 193.)

GRANT-LEES Machine Co., 2368 69th St., Cleveland, 0. (See page 183.)

METAL Products Co., Detroit, Mich. (See page 91.)

MUNCIE Gear Works, Muncie, Ind. (See page 603.)

NEW Process Gear Corp., Syracuse, N. Y. (See page 185.)

PROVIDENCE Engineering Works, Providence, R. I.

ROSS Gear & Tool Co., 949 Main St., La-fayette, Ind. (See page 179.)

RUSSEL Motor Axle Co., North Detroit, Mich. (See page 49.)

RUSSEL Wheel & Foundry Co., Detroit, Mich. VULCAN-See Flanders Mfg. Co.

WARNER Gear Co., Muncie, Ind. (See page 125.)

WARNER Mfg. Co., Toledo, O. (See page 231.)

WAYNE Auto Axle Co., Fort Wayne, Ind. (See page 603.)

## The New Positive Lock Stop Twitchell Air Gauge



HE new Twitchell is the most accurate, simplest, most durable and most easily applied and read tire gauge made. It can be used with the tire valve at any angle and positively locks at pressure in tire—two essentials for a first class tire gauge which are exclusive Twitchell features. With a Twitchell gauge you don't have to pull the wheel around until the valve is at the bottom of the wheel. The ratchet makes it possible to get an accurate reading with the valve at any angle. The indicator bar is held not merely by friction but positively locks at the pressure in the tire and remains there until released by pressure on the end of the bar. That means that you can be sure of an accurate reading even when you are obliged to carry the gauge to the headlight at night. ¶ Our advertising campai