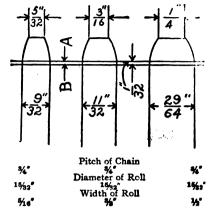

ac{B T^2 N}{C S}$$

To find the amount of deflection in inches per ton of load: Let,

D = Deflection in inches per ton of load.

L = Span of spring in inches. C = Constant—40,000. B = Width of plates in inches.

Then,

$$D = \frac{L^3}{CBT^3N}$$

#### FORMULA FOR DETERMINING DIAMETERS OF SPROCKETS FOR ROLLER CHAINS (WHITNEY MFG. CO.)

Number of teeth in sprocket.

Pitch of chain.

D= Diameter of roller.

180°

P Pitch Diameter = sine a

Outside Diameter = Pitch Diameter + D. Bottom Diameter = Pitch Diameter - D.

The accompanying drawings show width and shape of sprocket blanks as they should be machined before cutting the teeth to fit (Whitney) chains.

The line "A" indicates pitch line and the line "B" below the pitch line indicates the point at which the clearance curves should start.





| 1"         | Pitch of Chain                  | 1"   |
|------------|---------------------------------|------|
| <b>%</b> * | Diameter of Roll  Width of Roll | 5/8" |
| 36"        | Width of Roll                   | 5/8" |



|            | Pitch of Chain        |      |
|------------|-----------------------|------|
| 1 1/4"     | 1 ¼" Diameter of Roll | 11/4 |
| 34"        | Width of Roll         | **   |
| <b>15°</b> | width of Roll         | ×    |
|            |                       |      |



|              | •                               |            |
|--------------|---------------------------------|------------|
| 11/4"        | Pitch of Chain                  | 11%"       |
| ? <b>%</b> * | Diameter of Roll  Width of Roll | <b></b> %• |
| 56"          | width of Roll