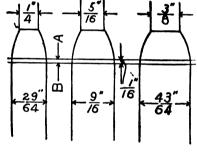

c{L^3}{CBT^3N}$$

#### FORMULA FOR DETERMINING DIAMETERS OF SPROCKETS FOR ROLLER CHAINS (WHITNEY MFG. CO.)

Number of teeth in sprocket.

Pitch of chain.

D= Diameter of roller.

180°

P Pitch Diameter = sine a

Outside Diameter = Pitch Diameter + D. Bottom Diameter = Pitch Diameter - D.

The accompanying drawings show width and shape of sprocket blanks as they should be machined before cutting the teeth to fit (Whitney) chains.

The line "A" indicates pitch line and the line "B" below the pitch line indicates the point at which the clearance curves should start.





| 1"         | Pitch of Chain                  | 1"   |
|------------|---------------------------------|------|
| <b>%</b> * | Diameter of Roll  Width of Roll | 5/8" |
| 36"        | Width of Roll                   | 5/8" |



|            | Pitch of Chain        |      |
|------------|-----------------------|------|
| 1 1/4"     | 1 ¼" Diameter of Roll | 11/4 |
| 34"        | Width of Roll         | **   |
| <b>15°</b> | width of Roll         | ×    |
|            |                       |      |



|              | •                               |            |
|--------------|---------------------------------|------------|
| 11/4"        | Pitch of Chain                  | 11%"       |
| ? <b>%</b> * | Diameter of Roll  Width of Roll | <b></b> %• |
| 56"          | width of Roll                   | 1"         |



| <b>%</b> " | Fitch of Chain   |
|------------|------------------|
| 1 74<br>N  | Diameter of Roll |
| ,<br> •    | Width of Roll    |

136 114



# "WHITNEY" Keys and Cutters

For "The Woodruff