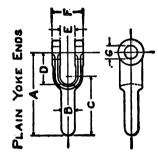

|
|               | 1       | 1             | 38/4"<br>4"        | 3.750   | 125                 |
|               |         |               | 4"                 | 4.000   | 152                 |

Index to Tables and Data appears on Pages 28 to 26.





Link-Belt Silent Chain Drives
Operating Cam Shaft, Pump and Magneto. 40H.-P. 1913 Velie Engine.

# LINK-BELT Silent Chain Drives

The Modern Method of Driving Magnetos, Pumps, Fans, Cams, Etc.

Flexible as a Belt—Positive as a Gear More Efficient than either

Write for new Book No. 168 giving data and formula to enable engineers to figure center distance and chain length for Link-Belt Silent Chain Drives.

LINK-BELT COMPANY
INDIANAPOLIS
INDIANA

Please mention The Automobile Trade Directory when writing to advertisers.









| _ |            | _   | _     |      | _     |     |
|---|------------|-----|-------|------|-------|-----|
| 9 | *%         | %   | %     | %    | %€    | *   |
| Ħ | <b>%</b> e | £3% | 11/83 | 31/2 | 1,5   | %   |
| Q | *          | 1,8 | 19/83 | 140  | 18/10 | 19% |
| В | %          | *   | %*    | *    | 3/46  | *   |
| ٧ | 11%        | 13% | 1%    | 11%  | 11%   | %1  |
|   |            |     |       |      |       |     |

| ပ | %.       | %    | %     | *     | %   | %    |
|---|----------|------|-------|-------|-----|------|
| A | 7,1€     | %    | *     | 7,6   | 1   | 11/6 |
| ន | 3/16     | 9/83 | 11/82 | %•    | %   | %    |
| D | 7,16     | *    | *     | 27/83 | 1   | 11%  |
| ၁ | 2%       | 11%  | 1%    | 17.0  | 11% | 1%   |
| В | <b>%</b> | *    | %*    | %     | %   |