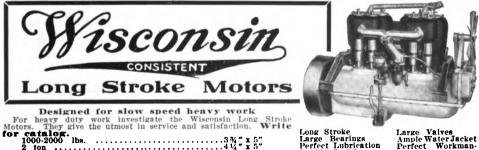

r Cylinder, Four Cycle, "T" Head, Long Stroke Type. 4" Bore, 6" Stroke

Stroke Type. 4' Bore, 6' Stroke
Can also be furnished with 44" x 6" or 44" x 6".
FORCED FEED LUBRICATION BY GEAR PUMP
FROM THREE MAIN BEARINGS THROUGH
HOLLOW CRANK SHAFT TO CONNECTINGROD BEARINGS.
LARGE VALVES (24" clear opening) AND
SHORT LIFT.
CRANK SHAFT DIAMETER, 24".
TOTAL PROJECTED CRANK SHAFT BEARING
AREA, 26.7".
CONSTRUCTION THROUGHOUT REPRESENTS
THE LATEST DEVELOPMENT IN MOTOR
MANUFACTURE.
FACTORY CAPACITY, 6000 MOTORS PER ANNUM. SALES OFFICES:
THE N-P MOTOR COMPANY

THE N-P MOTOR COMPANY 817 Monadnock Block, Chicago



Model "B" 4 1-8" x 5

### The Oswald Motor Co. Goshen, Ind.

DESIGNERS AND BUILDERS OF MOTORS FOR PLEASURE AND COMMERCIAL CARS

Powerful, Reliable, Speedy

Catalogue will be mailed on Request



2 ton 8 ton 5 ton

Long Stroke Large Bearings Perfect Lubrication Double Ignition Heavy Crank Shaft

Large Valves Ample Water Jacket Perfect Workman-ship

WISCONSIN MOTOR MFG. CO., Dept. 27, Milwaukee, Wis.

#### WORK DONE BY CLUTCH AND BRAKES (C. H. TAYLOR)

Energy absorption of the clutch in accelerating a motor vehicle, assuming the ideal condition of uniform acceleration

$$W = \frac{MV (2Q - FV)}{2(F - Mg\theta)}$$

and

$$w = Q - \frac{FV}{2}$$

$$f = \frac{MV}{F - Mg\theta}$$

where W = total energy absorbed by clutch in accelerating the mass M from zero to V ft. per second when coupled with a motor developing Q foot-pounds per second; w = energy

per second absorbed by clutch under the above conditions =  $\frac{W}{f}$  where f = time re-

quired for acceleration in seconds.  $\t