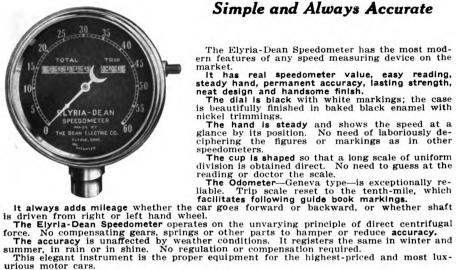

sing, etc. There is no danger from dust or moisture.

The operation is positive, winter or summer, as there is no oil to congeal. The sound of the Rexo is loud, abrupt,

clear and instantly responsive—unlike the motor-driven horn.

The standard Rexo for outside mounting is finished in black enamel with polished nickel bell, or black enamel with polished brass bell. We also make a special "under the hood" horn.

For those who desire a complete warning system on their cars, the Tuto twotone horn offers the highest grade and finest electric warning signal ever devised.

San Francisco, Cal.

Elyria-Dean Products Manufactured Only By

# THE DEAN ELECTRIC COMPANY

515 Olive Street, Elyria, Ohio, U. S. A. Kansas City, Mo.

"Look for Elyria-Dean where quality's seen"

# Elyria - Dean Speedometer



### Simple and Always Accurate

The Elvria-Dean Speedometer has the most modern features of any speed measuring device on the

market.
It has real speedometer value, easy reading, steady hand, permanent accuracy, lasting strength, neat design and handsome finish.
The dial is black with white markings; the case is beautifully finished in baked black enamel with middle thempings.

nickel trimmings.

The hand is steady and shows the speed at a glance by its position. No need of laboriously deciphering the figures or markings as in other speedometers.

# Elyria - Dean Ignition System



This is the new system which has created such

This is the new system which has created such favorable results on modern power plants. It gives a new breath of life and extra "ginger," which is so much sought