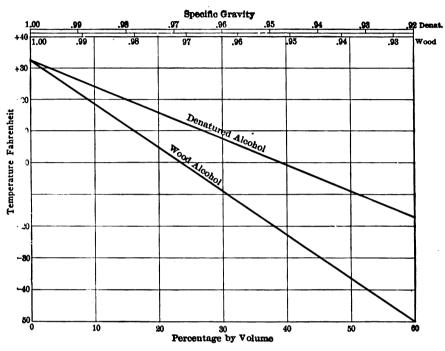

nge from freezing point to -50 degrees Fahrenheit. The specific gravity readings are also included. It will be noted that wood alcohol gives the best results, although objection is frequently made to its use on account of its unpleasant odor.

(Continued on page 650)



In the use of this mixture the constant tendency of the alcohol to evaporate out and the consequent raising of the freezing point of the mixture should be borne in mind. At any time after the filling of the cooling system with the mixture, a sample can be drawn off and its specific gravity determined by the use of the hydrometer. If the reading is too high, sufficient alcohol can be added to make up for loss by evaporation, taking care, of course, that the amount of water in the system has not been diminished by steaming.



Fig. 2.-Diagram Showing Freezing Temperatures of Mixtures of Alcohol and Water.

#### STEEL BALLS. "STANDARD" SIZE AND WEIGHTS

| Size          | Decimal | No. per Pound | Size               | Decimal | Ound                |
|---------------|---------|---------------|--------------------|---------|---------------------|
| ½16″          | .0625   | 27,904        | 13/16"             | .8125   | 1 1/2               |
| 3/32"         | .0937   | 8,264         | 7/8"               | .8750   | 1 34                |
| ½″            | .1250   | 3,400         | <sup>15</sup> ⁄16″ | .9375   | 2                   |
| 5/32          | .1563   | 1,770         | 1"                 | 1.000   | 21/                 |
| 816"          | .1875   | 1,030         | 13/8"              | 1.125   | 31/2