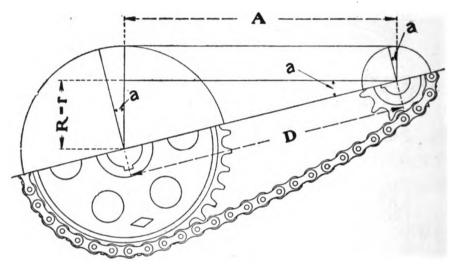

Y" Keys and Cutters

For "The Woodruff System of Keying"

"WHITNEY" Keys are made in 114 different sizes and are furnished in three grades of steel as follows:

REGULAR CARBON STEEL KEYS REGULAR CARBON STEEL KEYS, CASE HARDENED NICKEL STEEL KEYS, HEAT TREATED

"WHITNEY" Cutters for "The Woodruff System of Keying" are furnished in Carbon Steel and High-Speed Steel. It will pay you to investigate.



"Whitney" Chains Are Built for Strains and are used by the leading truck makers

## THE WHITNEY MFG. CO., Hartford, Conn.

Manufacturers of High Grade Driving Chains, Hand and Weight (feed) Milling Machines, 20-inch Water Tool Grinders, The Woodruff System of Keying, Presto Chucks, Collets and Friction Tapping Devices.

#### FORMULA FOR CALCULATING LENGTH OF CHAIN

(DIAMOND CHAIN AND MFG. CO.)



(All Dimensions in Inches)

D = Distance between centers.

A =Distance between limits of contact.

R = Pitch radius of large sprocket.

r = Pitch radius of small sprocket.

N =No. of teeth on large sprocket.

n = No, of teeth on small sprocket.

P = Pitch of chain and sprockets.

180° + 2° = Angle of contact—large sprocket.

180° - 2° = Angle of contact—small sprocket.

$$\sin a = \frac{R - r}{D}$$

$$A = D \cos a$$

Length of chain = L $(90 + \alpha) NP$   $(90 - \alpha) nP$ 

$$L = \frac{(90 + a) NP}{180} + \frac{(90 - a) nP}{180} + 2 D \cos a$$

#### ANTI-FREEZING SOLUTIONS FOR MOTOR COOLING SYSTEMS

Saline solutions and mixtures of alcohol and water are the most commonly used to prevent freezing up of the cooling system in water-cooled motor vehicles when operated in low winter tempe