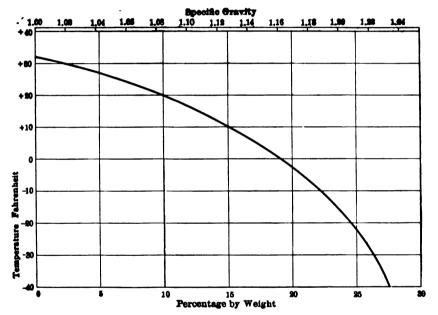

or vehicles when operated in low winter temperatures. Of the former, that in best repute is a solution of calcium chloride. Crystallized calcium chloride contains about 50 per cent. water of crystallization and dissolves in half its weight of cold water; consequently 8 pounds of calcium chloride dissolved in ½ gallon of water will make 1 gallon of saturated solution. The accompanying table (Fig. 1) shows the percentages of calcium chloride and corresponding specific gravity required to prevent freezing at temperature ranges from freezing point to -40 degrees Pahrenheit. In the use of this solution its thermal capacity, which is lower than water, should be borne in mind.

Taking the specific heat of water as 1.000, the specific heat of a 20 per cent. solution of calcium chloride is 0.834.



Fig. 1.- Diagram of Freezing Points of Various Solutions of Calcium Chloride in Water.

Mixtures of alcohol and water may be made with either wood alcohol or denatured alcohol. The latter is simply ordinary spirits distilled from grain with an admixture of certain substances that render it unfit for drinking and which may be disregarded in its consideration as a cooling medium. In the accompanying table (Fig. 2) the respective anti-freezing values for wood alcohol and denatured alcohol are given in terms of percentages of the liquid used in the motor-cooling system. These values cover a temperature range from freezing point to -50 degrees Fahrenheit. The specific gravity readings are also included. It will be noted that wood alcohol gives the best results, although objection is frequentl