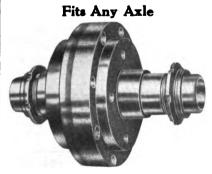

# TAKES THE PLACE OF THE

mounted directly on the engine crankshaft in place of the flywheel applies the starting power at the ideal

point without shock to the engine. Does not add a single gear, belt, shaft or bearing. Starts the engine and supplies ample current for all the lamps, illuminated flash signs and ignition. Simple—Powerful— Foolproof.