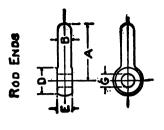

13                |
|               | 1       | 1             | 38/4"<br>4"        | 3.750   | 125                 |
|               |         |               | 4"                 | 4.000   | 152                 |

Index to Tables and Data appears on Pages 28 to 26.





Link-Belt Silent Chain Drives
Operating Cam Shaft, Pump and Magneto. 40H.-P. 1913 Velie Engine.

# LINK-BELT Silent Chain Drives

The Modern Method of Driving Magnetos, Pumps, Fans, Cams, Etc.

Flexible as a Belt—Positive as a Gear More Efficient than either

Write for new Book No. 168 giving data and formula to enable engineers to figure center distance and chain length for Link-Belt Silent Chain Drives.

LINK-BELT COMPANY
INDIANAPOLIS
INDIANA

Please mention The Automobile Trade Directory when writing to advertisers.









| _ |            | _   | _     |      | _     |     |
|---|------------|-----|-------|------|-------|-----|
| 9 | *%         | %   | %     | %    | %€    | *   |
| Ħ | <b>%</b> e | £3% | 11/83 | 31/2 | 1,5   | %   |
| Q | *          | 1,8 | 19/83 | 140  | 18/10 | 19% |
| В | %          | *   | %*    | *    | 3/46  | *   |
| ٧ | 11%        | 13% | 1%    | 11%  | 11%   | %1  |
|   |            |     |       |      |       |     |

| ပ | %.       | %    | %     | *     | %   | %    |
|---|----------|------|-------|-------|-----|------|
| A | 7,1€     | %    | *     | 7,6   | 1   | 11/6 |
| ន | 3/16     | 9/83 | 11/82 | %•    | %   | %    |
| D | 7,16     | *    | *     | 27/83 | 1   | 11%  |
| ၁ | 2%       | 11%  | 1%    | 17.0  | 11% | 1%   |
| В | <b>%</b> | *    | %*    | %     | %