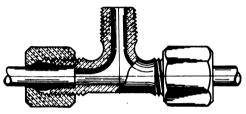

# WHITEHOUSE High-Speed Bearing Bronze

Will not flake under frictional stress.

#### List of Sizes Carried in Stock.

| No.                        | O.D.                                         | I.D.                                   | L.                   | Wt.        | List                 | No.          | O.D.           | I.D.                                          | L.       | Wt.         | List                                         |
|----------------------------|----------------------------------------------|----------------------------------------|----------------------|------------|----------------------|--------------|----------------|-----------------------------------------------|----------|-------------|----------------------------------------------|
| A                          | 5/8                                          | Solid                                  | 12                   | 1 lb. 3    | oz71                 | 5B           | 1 7/8          | 1                                             | 12       | 71/2        | 4.50                                         |
| Ô                          | 78<br>3⁄4                                    | 30114                                  | 12                   | 13/4       | 1.05                 | 5C           | 17%            | 1 1/8                                         | 12       | 63/4        | 4.05<br>3.45<br>5.40<br>5.00<br>4.35<br>7.20 |
| ох                         | 74<br>3⁄8                                    | **                                     | 12                   | 21/2       | 1.50                 | 5 D          | 1 7/8<br>1 7/8 | 1 1/4                                         | 12       | 534         | 3.45                                         |
|                            | , 18                                         | 44                                     | 12                   | 3          | 1.80                 | 6            | 2              | 1                                             | 12       | 9           | 5.40                                         |
| 00                         | 1                                            |                                        |                      |            | 1.35                 | 6<br>6A<br>7 | 2              | 11/8                                          | 12       | 8 ¼<br>7 ¼  | 5.00                                         |
| 1                          | 1                                            | 1/2                                    | 12                   | 21/4       | 1.33                 | 7            | 2              | 11/4                                          | 12<br>12 | 71/4        | 4.35                                         |
| 1 A                        | 1 1/8                                        | 1/2                                    | 12                   | 3          | 1.80                 | 8            | 21/4           | 1                                             | 12       | 12<br>101/2 | 7.20                                         |
| 1 X                        | 1 1/8                                        | ************************************** | 12                   | 23/4       | 1.65                 | 9            | 21/4           | 11/4                                          | 12<br>12 | 101/2       | 6.30                                         |
| 2                          | 1 ½<br>1 ¼<br>1 ¼                            | 1/2                                    | 12                   | 3 1/2      | 2.25                 | 9A           | 21/4           | 13%                                           | 12       | 10<br>81/2  | 6.00                                         |
| 2A<br>AB<br>2C             | 1 1/4                                        | 5∕8                                    | 12<br>12             | 31/2       | 2.10<br>1.80<br>2.70 | 9B           | 21/4           | 136<br>124<br>134<br>136<br>136<br>136<br>136 | 12       | 81/4        | 5.10                                         |
| AB                         | 11/4                                         | 3/4                                    | 12                   | 3          | 1.80                 | 10           | 21/2           | 1 1/4                                         | 12       | 131/2       | 8.10<br><b>7.80</b>                          |
| 2C                         | 13/8<br>13/8<br>13/8<br>11/2<br>11/2         | 5∕6                                    | 12<br>12<br>12<br>12 | 41/2       | 2.70                 | 10A          | 21/2           | 13/8                                          | 12       | 13          | 7.80                                         |
| 2D<br>2E                   | 13/8                                         | 3/4                                    | 12                   | 4 .        | 2.40                 | 11           | 21/2           | 1 1/2                                         | 12       | 12          | 7.20                                         |
| 2 F.                       | 13/8                                         | <i>7</i> 4                             | 12                   | 3 ½<br>5   | 2.10                 | 11A          | 21/2           | 15/8                                          | 12       | 11          | 6.60<br>9.60                                 |
| 3                          | 1 1/2                                        | 3/4                                    | 12                   |            | 3.00                 | 12<br>12A    | 2 3/4          | 1 1/2                                         | 12       | 16          | 9.60                                         |
| 3 A                        | 1 1/2                                        | 78                                     | 12                   | 4 1/2      | 2.70                 | 12A          | 234            | 15/6                                          | 12       | 15          | 9.00                                         |
| 3 B                        | 1 1/2                                        | 1                                      | 12                   | 4 .        | 2.40                 | 13<br>13A    | 23/4           | 1 3/4                                         | 12       | 131/2       | 8.10                                         |
| 3A<br>3B<br>3C<br>3D<br>3E | 15/8                                         | ₹6                                     | 12                   | 51/2       | 3.30                 | 13A          | 23/4           | 17%                                           | 12       | 12          | 7.20<br>9.75                                 |
| 3 D                        | 15/8                                         | 1                                      | 12                   | 5          | 3.00<br>2.55         | 13B          | 3              | 1 3/6                                         | 12       | 161/4       | 9.75                                         |
|                            | 15%                                          | 11/6                                   | 12                   | 4 ½<br>7 ½ | 2.55                 | 14           | 3              | 2                                             | 12       | 151/4       | 9.15                                         |
| 4                          | 13/4                                         | 34                                     | 12<br>12<br>12<br>12 | 71/2       | 4.50                 | 15           | 3              | 21/8                                          | 12       | 14          | 8.40                                         |
| 4A                         | 1 5%<br>1 5%<br>1 5%<br>1 34<br>1 34<br>1 34 | 1 1/6<br>3/4<br>7/8                    | 12                   | 7          | 4.20                 | 15A          | 31/4           | 1 76                                          | 12       | 20          | 12.00                                        |
| 5                          | 13/4                                         | 1                                      | 12<br>12             | 6¼         | 3.75                 | 16           | 31/4           | 21/8                                          | 12<br>12 | 18          | 10.80                                        |
| 5.A                        | 134                                          | 11/8                                   | 12                   | 534        | 3.45                 | 16A          | 31/4           | 21/8                                          | 12       | 15          | 9.00                                         |

E. A. WHITEHOUSE MFG. CO.

42-54 Elm St. - - Newark, N. J.

ALSO MAKERS OF: Wind Screen Joints, Frameless Window Devices, Tire Holders, Tire Locks, Robe and Foot Rails and Seat Frames.