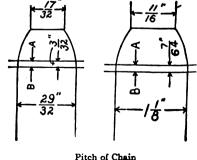

in                  | 1"   |
|------------|---------------------------------|------|
| <b>%</b> * | Diameter of Roll  Width of Roll | 5/8" |
| 36"        | Width of Roll                   | 5/8" |



|            | Pitch of Chain        |      |
|------------|-----------------------|------|
| 1 1/4"     | 1 ¼" Diameter of Roll | 11/4 |
| 34"        | Width of Roll         | **   |
| <b>15°</b> | width of Roll         | ×    |
|            |                       |      |



|              | •                               |            |
|--------------|---------------------------------|------------|
| 11/4"        | Pitch of Chain                  | 11%"       |
| ? <b>%</b> * | Diameter of Roll  Width of Roll | <b></b> %• |
| 56"          | width of Roll                   | 1"         |



| <b>%</b> " | Fitch of Chain   |
|------------|------------------|
| 1 74<br>N  | Diameter of Roll |
| ,<br> •    | Width of Roll    |

136 114



# "WHITNEY" Keys and Cutters

For "The Woodruff System of Keying"

"WHITNEY" Keys are made in 114 different sizes and are furnished in three grades of steel as follows:

REGULAR CARBON STEEL KEYS REGULAR CARBON STEEL KEYS, CASE HARDENED NICKEL STEEL KEYS, HEAT TREATED

"WHITNEY" Cutters for "The Woodruff System of Keying" are furnished in Carbon Steel and High-Speed Steel. It will pay you to investigate.



"Whitney" Chains Are Built for Strains and are used by the leading truck makers

## THE WHITNEY MFG. CO., Hartford, Conn.

Manufacturers of High Grade Driving Chains, Hand and Weight (feed) Milling Machines, 20-inch Water Tool Grinders, Th