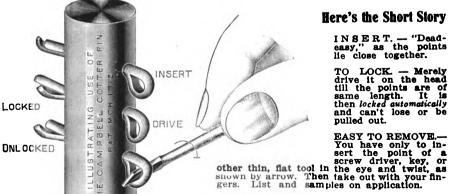

# TAKES THE PLACE OF THE

mounted directly on the engine crankshaft in place of the flywheel applies the starting power at the ideal

point without shock to the engine. Does not add a single gear, belt, shaft or bearing. Starts the engine and supplies ample current for all the lamps, illuminated flash signs and ignition. Simple—Powerful— Foolproof.