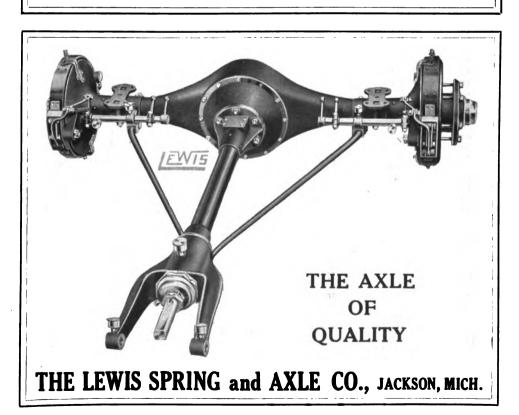

72   | 607         |
| ॅ <b>ं ८</b>   | .163   | 632         |
| 200            | . 149  | 672         |

The foregoing table is based on the assumption that no heat is added or subtracted.



PRICE \$20

## **GEISZLER**

NON-SULPHATING STORAGE BATTERY

## IGNITION BATTERIES LIGHTING BATTERIES MIDGET BATTERIES

SUPERIOR TO ANY OTHER STORAGE BATTERY REGARDLESS OF PRICE

THE GEISZLER GUARANTEE.—We guarantee Geiszler batteries against deterioration when standing idle, whether charged or discharged. Any Geiszler battery which fails to operate to the user's satisfaction may be returned to us at any time within twelve months from the date of sale, and the purchase price will be refunded.

COMPLETE CATALOGUE ON REQUEST

Geiszler Bros. Storage Battery Co. 1512-1520 WEST 57th STREET NEW YORK CITY



#### TABLE OF CRANK ANGLES AND CORRESPONDING PISTON POSITIONS

Out denotes the stroke towards the crankshaft. In denotes the stroke away from the crankshaft.

| Crank<br>Angles<br>in | CONNECTIN<br>CRANK R   | G ROD TO               | CONNECTION CRANK RA | ко Rod то<br>тіо = 4.5 |                                | ng Rod to<br>Ratio = 5          |
|-----------------------|------------------------|------------------------|---------------------|------------------------|--------------------------------|---------------------------------|
| Degrees               | Out                    | In                     | Out                 | In                     | Out                            | In                              |
| 2                     | .0004                  | .0002