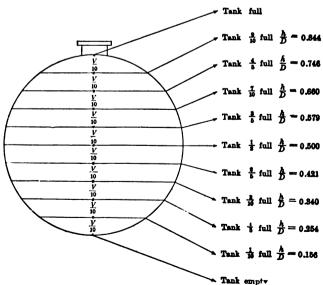

#### List of Sizes Carried in Stock.

| No.                        | O.D.                                         | I.D.                                   | L.                   | Wt.        | List                 | No.          | O.D.           | I.D.                                          | L.       | Wt.         | List                                         |
|----------------------------|----------------------------------------------|----------------------------------------|----------------------|------------|----------------------|--------------|----------------|-----------------------------------------------|----------|-------------|----------------------------------------------|
| A                          | 5/8                                          | Solid                                  | 12                   | 1 lb. 3    | oz71                 | 5B           | 1 7/8          | 1                                             | 12       | 71/2        | 4.50                                         |
| Ô                          | 78<br>3⁄4                                    | 30114                                  | 12                   | 13/4       | 1.05                 | 5C           | 17%            | 1 1/8                                         | 12       | 63/4        | 4.05<br>3.45<br>5.40<br>5.00<br>4.35<br>7.20 |
| ох                         | 74<br>3⁄8                                    | **                                     | 12                   | 21/2       | 1.50                 | 5 D          | 1 7/8<br>1 7/8 | 1 1/4                                         | 12       | 534         | 3.45                                         |
|                            | , 18                                         | 44                                     | 12                   | 3          | 1.80                 | 6            | 2              | 1                                             | 12       | 9           | 5.40                                         |
| 00                         | 1                                            |                                        |                      |            | 1.35                 | 6<br>6A<br>7 | 2              | 11/8                                          | 12       | 8 ¼<br>7 ¼  | 5.00                                         |
| 1                          | 1                                            | 1/2                                    | 12                   | 21/4       | 1.33                 | 7            | 2              | 11/4                                          | 12<br>12 | 71/4        | 4.35                                         |
| 1 A                        | 1 1/8                                        | 1/2                                    | 12                   | 3          | 1.80                 | 8            | 21/4           | 1                                             | 12       | 12<br>101/2 | 7.20                                         |
| 1 X                        | 1 1/8                                        | ************************************** | 12                   | 23/4       | 1.65                 | 9            | 21/4           | 11/4                                          | 12<br>12 | 101/2       | 6.30                                         |
| 2                          | 1 ½<br>1 ¼<br>1 ¼                            | 1/2                                    | 12                   | 3 1/2      | 2.25                 | 9A           | 21/4           | 13%                                           | 12       | 10<br>81/2  | 6.00                                         |
| 2A<br>AB<br>2C             | 1 1/4                                        | 5∕8                                    | 12<br>12             | 31/2       | 2.10<br>1.80<br>2.70 | 9B           | 21/4           | 136<br>124<br>134<br>136<br>136<br>136<br>136 | 12       | 81/4        | 5.10                                         |
| AB                         | 11/4                                         | 3/4                                    | 12                   | 3          | 1.80                 | 10           | 21/2           | 1 1/4                                         | 12       | 131/2       | 8.10<br><b>7.80</b>                          |
| 2C                         | 13/8<br>13/8<br>13/8<br>11/2<br>11/2         | 5∕6                                    | 12<br>12<br>12<br>12 | 41/2       | 2.70                 | 10A          | 21/2           | 13/8                                          | 12       | 13          | 7.80                                         |
| 2D<br>2E                   | 13/8                                         | 3/4                                    | 12                   | 4 .        | 2.40                 | 11           | 21/2           | 1 1/2                                         | 12       | 12          | 7.20                                         |
| 2 F.                       | 13/8                                         | <i>7</i> 4                             | 12                   | 3 ½<br>5   | 2.10                 | 11A          | 21/2           | 15/8                                          | 12       | 11          | 6.60<br>9.60                                 |
| 3                          | 1 1/2                                        | 3/4                                    | 12                   |            | 3.00                 | 12<br>12A    | 2 3/4          | 1 1/2                                         | 12       | 16          | 9.60                                         |
| 3 A                        | 1 1/2                                        | 78                                     | 12                   | 4 1/2      | 2.70                 | 12A          | 234            | 15/6                                          | 12       | 15          | 9.00                                         |
| 3 B                        | 1 1/2                                        | 1                                      | 12                   | 4 .        | 2.40                 | 13<br>13A    | 23/4           | 1 3/4                                         | 12       | 131/2       | 8.10                                         |
| 3A<br>3B<br>3C<br>3D<br>3E | 15/8                                         | ₹6                                     | 12                   | 51/2       | 3.30                 | 13A          | 23/4           | 17%                                           | 12       | 12          | 7.20<br>9.75                                 |
| 3 D                        | 15/8                                         | 1                                      | 12                   | 5          | 3.00<br>2.55         | 13B          | 3              | 1 3/6                                         | 12       | 161/4       | 9.75                                         |
|                            | 15%                                          | 11/6                                   | 12                   | 4 ½<br>7 ½ | 2.55                 | 14           | 3              | 2                                             | 12       | 151/4       | 9.15                                         |
| 4                          | 13/4                                         | 34                                     | 12<br>12<br>12<br>12 | 71/2       | 4.50                 | 15           | 3              | 21/8                                          | 12       | 14          | 8.40                                         |
| 4A                         | 1 5%<br>1 5%<br>1 5%<br>1 34<br>1 34<br>1 34 | 1 1/6<br>3/4<br>7/8                    | 12                   | 7          | 4.20                 | 15A          | 31/4           | 1 76                                          | 12       | 20          | 12.00                                        |
| 5                          | 13/4                                         | 1                                      | 12<br>12             | 6¼         | 3.75                 | 16           | 31/4           | 21/8                                          | 12<br>12 | 18          | 10.80                                        |
| 5.A                        | 134                                          | 11/8                                   | 12                   | 534        | 3.45                 | 16A          | 31/4           | 21/8                                          | 12       | 15          | 9.00                                         |