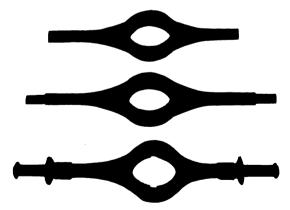

## SCHAFER BALL BEARINGS

(MADE IN GERMANY)

# Famous for their Durability

THE BEARINGS for those who demand

# **QUALITY**

Sizes are interchangeable with other makes

**BARTHEL & DALY** 

**42 BROADWAY** 

**NEW YORK** 