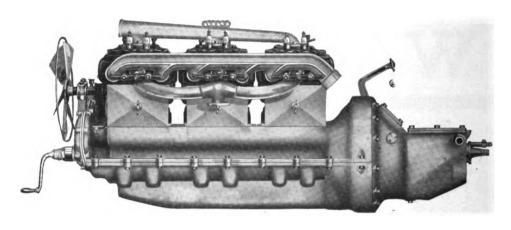

ns Co., Walter W., Mount Carmel, Conn.

#### RUNNING BOARD MOULDING

(See also Moulding, Brass; also Moulding, Steel)

BRIDGEPORT Brass Co., P. O. Station L., Bridgeport, Conn. (See page 305.)

ENGLISH & Mersick Co., New Haven, Conn.

METALLIC Automobile Matting Co., 281 Mill St., Rochester, N. Y.

SMITH & Co., Jos. N., Detroit, Mich. (See page 201.)

# The AN EXCEPTIONAL MOTOR WOTOR



# 4.4x6¾ Long Stroke Truck Motor

Strength—Long Wear—Economy of Fuel—the ability to work under all conditions—those are what you get in a WAUKESHA MOTOR. The crankshaft has a tensile strength of 70 tons; the bearings have three times the wearing quality of ordinary bearings. Let us prove the WAUKESHA MOTOR'S supremacy. Write us.

WAUKESHA MOTOR CO., WAU

WAUKESHA, WISCONSIN

# **Beaver Unit Power Plants**





40-45 H. P.

34 x 5 inch cylinders

Large Valves Enclosed Action

## A Perfected Product.

Years of experience and unexcelled facilities unite to make the Beaver Six Unit the premier motor of the year.

Notice its beautiful compactness—a silent, efficient power unit that represents every refinement we know how to put into a motor.

Three-point suspension, large valves with enclosed action, circulating oil system, three-speed transmission and other features your car ought to offer.

Write us for detailed specifications

BEAVER MANUFACTURING COMPANY

Please mention The Automobile Trade Directory when writing to advertisers.

# **Beaver Unit Power Plants**



Light trucks are being refined as never before. Careful buyers are demanding four-cylinder unit power plants permitting instant rem