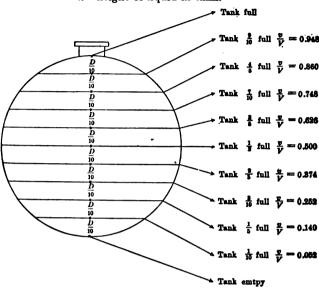

#### List of Sizes Carried in Stock.

| No.                        | O.D.                                         | I.D.                                   | L.                   | Wt.        | List                 | No.          | O.D.           | I.D.                                          | L.       | Wt.         | List                                         |
|----------------------------|----------------------------------------------|----------------------------------------|----------------------|------------|----------------------|--------------|----------------|-----------------------------------------------|----------|-------------|----------------------------------------------|
| A                          | 5/8                                          | Solid                                  | 12                   | 1 lb. 3    | oz71                 | 5B           | 1 7/8          | 1                                             | 12       | 71/2        | 4.50                                         |
| Ô                          | 78<br>3⁄4                                    | 30114                                  | 12                   | 13/4       | 1.05                 | 5C           | 17%            | 1 1/8                                         | 12       | 63/4        | 4.05<br>3.45<br>5.40<br>5.00<br>4.35<br>7.20 |
| ох                         | 74<br>3⁄8                                    | **                                     | 12                   | 21/2       | 1.50                 | 5 D          | 1 7/8<br>1 7/8 | 1 1/4                                         | 12       | 534         | 3.45                                         |
|                            | , 18                                         | 44                                     | 12                   | 3          | 1.80                 | 6            | 2              | 1                                             | 12       | 9           | 5.40                                         |
| 00                         | 1                                            |                                        |                      |            | 1.35                 | 6<br>6A<br>7 | 2              | 11/8                                          | 12       | 8 ¼<br>7 ¼  | 5.00                                         |
| 1                          | 1                                            | 1/2                                    | 12                   | 21/4       | 1.33                 | 7            | 2              | 11/4                                          | 12<br>12 | 71/4        | 4.35                                         |
| 1 A                        | 1 1/8                                        | 1/2                                    | 12                   | 3          | 1.80                 | 8            | 21/4           | 1                                             | 12       | 12<br>101/2 | 7.20                                         |
| 1 X                        | 1 1/8                                        | ************************************** | 12                   | 23/4       | 1.65                 | 9            | 21/4           | 11/4                                          | 12<br>12 | 101/2       | 6.30                                         |
| 2                          | 1 ½<br>1 ¼<br>1 ¼                            | 1/2                                    | 12                   | 3 1/2      | 2.25                 | 9A           | 21/4           | 13%                                           | 12       | 10<br>81/2  | 6.00                                         |
| 2A<br>AB<br>2C             | 1 1/4                                        | 5∕8                                    | 12<br>12             | 31/2       | 2.10<br>1.80<br>2.70 | 9B           | 21/4           | 136<br>124<br>134<br>136<br>136<br>136<br>136 | 12       | 81/4        | 5.10                                         |
| AB                         | 11/4                                         | 3/4                                    | 12                   | 3          | 1.80                 | 10           | 21/2           | 1 1/4                                         | 12       | 131/2       | 8.10<br><b>7.80</b>                          |
| 2C                         | 13/8<br>13/8<br>13/8<br>11/2<br>11/2         | 5∕6                                    | 12<br>12<br>12<br>12 | 41/2       | 2.70                 | 10A          | 21/2           | 13/8                                          | 12       | 13          | 7.80                                         |
| 2D<br>2E                   | 13/8                                         | 3/4                                    | 12                   | 4 .        | 2.40                 | 11           | 21/2           | 1 1/2                                         | 12       | 12          | 7.20                                         |
| 2 F.                       | 13/8                                         | <i>7</i> 4                             | 12                   | 3 ½<br>5   | 2.10                 | 11A          | 21/2           | 15/8                                          | 12       | 11          | 6.60<br>9.60                                 |
| 3                          | 1 1/2                                        | 3/4                                    | 12                   |            | 3.00                 | 12<br>12A    | 2 3/4          | 1 1/2                                         | 12       | 16          | 9.60                                         |
| 3 A                        | 1 1/2                                        | 78                                     | 12                   | 4 1/2      | 2.70                 | 12A          | 234            | 15/6                                          | 12       | 15          | 9.00                                         |
| 3 B                        | 1 1/2                                        | 1                                      | 12                   | 4 .        | 2.40                 | 13<br>13A    | 23/4           | 1 3/4                                         | 12       | 131/2       | 8.10                                         |
| 3A<br>3B<br>3C<br>3D<br>3E | 15/8                                         | ₹6                                     | 12                   | 51/2       | 3.30                 | 13A          | 23/4           | 17%                                           | 12       | 12          | 7.20<br>9.75                                 |
| 3 D                        | 15/8                                         | 1                                      | 12                   | 5          | 3.00<br>2.55         | 13B          | 3              | 1 3/6                                         | 12       | 161/4       | 9.75                                         |
|                            | 15%                                          | 11/6                                   | 12                   | 4 ½<br>7 ½ | 2.55                 | 14           | 3              | 2                                             | 12       | 151/4       | 9.15                                         |
| 4                          | 13/4                                         | 34                                     | 12<br>12<br>12<br>12 | 71/2       | 4.50                 | 15           | 3              | 21/8                                          | 12       | 14          | 8.40                                         |
| 4A                         | 1 5%<br>1 5%<br>1 5%<br>1 34<br>1 34<br>1 34 | 1 1/6<br>3/4<br>7/8                    | 12                   | 7          | 4.20                 | 15A          | 31/4           | 1 76                                          | 12       | 20          | 12.00                                        |
| 5                          | 13/4                                         | 1                                      | 12<br>12             | 6¼         | 3.75                 | 16           | 31/4           | 21/8                                          | 12<br>12 | 18          | 10.80                                        |
| 5.A                        | 134                                          | 11/8                                   | 12                   | 534        | 3.45                 | 16A          | 31/4           | 21/8                                          | 12       | 15          | 9.00                                         |