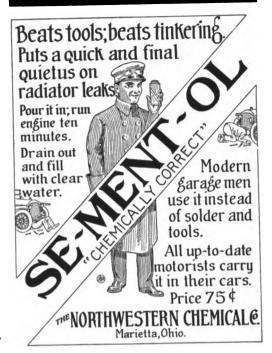

ty Liquid Vulcanizer Co., 1021 E. Third \*t., Dayton, O. "U-Vulk," (See page 115.)

GOODRICH Co., B. F., Akron, O.

GOODYEAR Tire & Rubber Co., Akron, O.

GRAY Specialty Co., 148 Avon Ave., Newark, N. J.



## For Permanently Repairing Tires

All that is necessary to permanently repair the

worst blowout puncture or injury to tires—abso'utely without vulcanizing—is an outfit of



The can illustrated is the only form in which Tire-Doh is sold. The outfit consists of one can of TIRE-DOH, one can of TIRE-DOH CEMENT (enough for 40 punctures) and one Inside Casing Patch for blowouts. Repairs can be made quicker, better and easier than by vulcanizing.

If you want the best proposition offered by any manufacturer, write us today for details.

### ATLAS AUTO SUPPLY CO.

95 E. Adams St., Chicago





# The One Minute Liquid

### Vulcanizer

Will enable you to permanently Vulcanize your own Tires and Inner-Tubes in one to ten minutes. No Acid used in the manufacture of U-VULK; No Heat Required; Therefore No Possible Chance of Burning the Tire or Tube.

### A FULLY GUARANTEED ROADSIDE REPAIR KIT

Complete outfit, enough for 50 permanent repairs, \$2.50 prepaid.

Write for descriptive folder to-day

For sale by all auto supply dealers. If they cannot supply you, write us direct, enclosing check or money order covering the amount of order.

THE GEM CITY LIQUID VULCANIZER CO. Dayton, Ohio 1021 E. Third Street





Please mention The Automobile Trade Directory when writing to advertisers.

### CEMENT (Continued)

### TIRE REPAIR CEMENT (Continued)

HAZEN-BROWN Co., 101 South St., Boston,