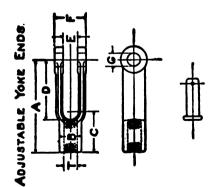

|
|               | 1       | 1             | 38/4"<br>4"        | 3.750   | 125                 |
|               |         |               | 4"                 | 4.000   | 152                 |

Index to Tables and Data appears on Pages 28 to 26.





Link-Belt Silent Chain Drives
Operating Cam Shaft, Pump and Magneto. 40H.-P. 1913 Velie Engine.

# LINK-BELT Silent Chain Drives

The Modern Method of Driving Magnetos, Pumps, Fans, Cams, Etc.

Flexible as a Belt—Positive as a Gear More Efficient than either

Write for new Book No. 168 giving data and formula to enable engineers to figure center distance and chain length for Link-Belt Silent Chain Drives.

LINK-BELT COMPANY
INDIANAPOLIS
INDIANA

Please mention The Automobile Trade Directory when writing to advertisers.









| _ |            | _   | _     |      | _     |     |
|---|------------|-----|-------|------|-------|-----|
| 9 | *%         | %   | %     | %    | %€    | *   |
| Ħ | <b>%</b> e | £3% | 11/83 | 31/2 | 1,5   | %   |
| Q | *          | 1,8 | 19/83 | 140  | 18/10 | 19% |
| В | %          | *   | %*    | *    | 3/46  | *   |
| ٧ | 11%        | 13% | 1%    | 11%  | 11%   | %1  |
|   |            |     |       |      |       |     |

| ပ | %.       | %    | %     | *     | %   | %    |
|---|----------|------|-------|-------|-----|------|
| A | 7,1€     | %    | *     | 7,6   | 1   | 11/6 |
| ន | 3/16     | 9/83 | 11/82 | %•    | %   | %    |
| D | 7,16     | *    | *     | 27/83 | 1   | 11%  |
| ၁ | 2%       | 11%  | 1%    | 17.0  | 11% | 1%   |
| В | <b>%</b> | *    | %*    | %     | %   | 3