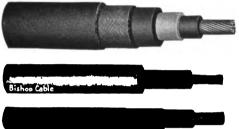

Liberty St., New York, N. Y.

B. I. W.—See Boston Insulated Wire & Cable Co.

BISHOP Gutta-Percha Co., 426 E. 25th St., New York, N. Y. (See page 423.)

## Next time you order IGNITION CABLE It will pay you to specify "BISHOP"

BISHOP IGNITION CABLE positively will outlast any other make on the market. This is due to the way it is made and the material it is made from-new Para rubber so perfectly compounded and vulcanized that it will stand double the voltage ever required in service—impregnated with a special compound which makes it positive proof against heat, oil, grease and water—that's why it lasts. In addition to this impregnation of the rubber itself, we coat the Braided Cable with a superior flexible enamel, thoroughly baked on. Every foot is electrically tested before shipment.



| ТҮРЕ                                 | Diameter<br>Millimeters                  | Approx.<br>Weightper<br>1000 Ft.               | List Prices<br>per Ft.                           |
|--------------------------------------|------------------------------------------|------------------------------------------------|--------------------------------------------------|
| A<br>B<br>C<br>D<br>E<br>F<br>G<br>H | 5<br>6<br>7<br>9<br>10<br>12<br>12<br>12 | 36 lbs. 32 " 60 " 98 " 110 " 145 " 132 " 280 " | \$0.06<br>.07<br>.12<br>.16<br>.18<br>.25<br>.20 |

Bishop Gutta-Percha Co., 426 EAST 25TH STRBET NEW YORK



IS THE PUBLIC'S CHOICE

= FOR =

**Lasting Ignition and Lighting Service** 

Why? "Ask Any User"

WANT NEW 2-COLOR CIRCULAR?

The Packard Electric Company,

309 Dana Avenue. WARREN, O.

#