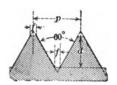

|  |  |
| 45                      | 4.5          | 39.15                            | .56                                            |  |  |
| 46                      | 4.5          | 40.15                            | .56                                            |  |  |
| 48                      | 5.0          | 41.51                            | .63                                            |  |  |
| 50                      | 5.0          | 43.51                            | .62                                            |  |  |
| 52                      | 5.0          | 45.51                            | .63                                            |  |  |

NOTE.—This thread is largely used by Italian constructors.

#### UNITED STATES 60° SCREW THREAD



Formula 
$$\begin{cases} p = \text{pitch} = \frac{1}{\text{No. threads per inch}} \\ d = \text{depth} = p \times .6495 \\ f = \text{flat} = \frac{p}{8} \end{cases}$$

| Diameter of<br>Screw | Threads to<br>Inch                                                                               | Diameter at Root<br>of Thread | Width of<br>Flat |
|----------------------|--------------------------------------------------------------------------------------------------|-------------------------------|------------------|
| 1/4                  | 20                                                                                               | .185                          | .0063            |
| 5/16                 | 18