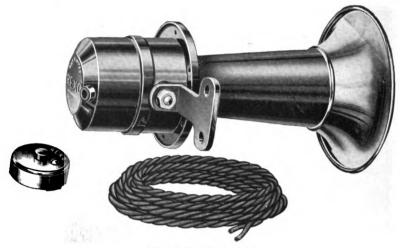

the driver intends turning to the right.

3. There is a section "L" which, when lighted, means "I am turning to the left.

4. When the driver is about it stop his car, a fourth sechoth becomes brightly illuminated and shows the word "STOP."

Combinations of sections two or three with section four can be made, indicating an intended stop on the left.

The "LASSCO" also provides for reliable and discinct lightly of the lights.

left.

The "LASSCO" also provides for reliable and distinct lighting of the license number.

Manufacturers—you are continually on the alert for new accessories that can be used as selling arguments for your cars. Here is one which you tan't afford to overlook.

ADDRESS:

AUTO SAFETY SIGNAL LAMP CO. 246.48 NORTH FIFTH STREET PHILADELPHIA, PA.



19 E

111717111121220



## REXO

# A Good Single-Tone Electric Horn with Unlimited Guarantee Cannot be Made to Retail at Less than \$8.00

THE Rexo horn is a real electric warning signal guaranteed for life. It is made on modern electrical principles in use upon thousands of telephones throughout the world. The big point is that it is manufactured in its entirety by a company with years of experience in the manufacture of all kinds of electrical apparatus, including power boards, switchboards, police flash light systems, city telephone systems, and other constant service electrical devices.

On account of the reliability and low price of the Rexo electric warning signal, it is destined to be "standard equipment" upon most good cars of medium price for 1914. We have already sold over 65,000 Rexo horns for 1913 c