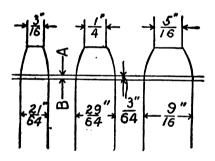

{B T^2 N}{C S}$$

To find the amount of deflection in inches per ton of load: Let,

D = Deflection in inches per ton of load.

L = Span of spring in inches. C = Constant—40,000. B = Width of plates in inches.

Then,

$$D = \frac{L^3}{CBT^3N}$$

#### FORMULA FOR DETERMINING DIAMETERS OF SPROCKETS FOR ROLLER CHAINS (WHITNEY MFG. CO.)

Number of teeth in sprocket.

Pitch of chain.

D= Diameter of roller.

180°

P Pitch Diameter = sine a

Outside Diameter = Pitch Diameter + D. Bottom Diameter = Pitch Diameter - D.

The accompanying drawings show width and shape of sprocket blanks as they should be machined before cutting the teeth to fit (Whitney) chains.

The line "A" indicates pitch line and the line "B" below the pitch line indicates the point at which the clearance curves should start.





| 1"         | Pitch of Chain                  | 1"   |
|------------|---------------------------------|------|
| <b>%</b> * | Diameter of Roll  Width of Roll | 5/8" |
| 36"        | Width of Roll                   | 5/8" |



|            | Pitch of Chain        |      |
|------------|-----------------------|------|
| 1 1/4"     | 1 ¼" Diameter of Roll | 11/4 |
| 34"        | Width of Roll         | **   |
| <b>15°</b> | width of Roll         | ×    |
|            |                       |      |



|              | •                               |            |
|--------------|---------------------------------|------------|
| 11/4"        | Pitch of Chain                  | 11%"       |
| ? <b>%</b> * | Diameter of Roll  Width of Roll | <b></b> %• |
| 56"          | width of Roll