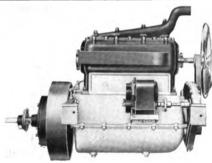

GRADE, 4 and 6 CYLINDER, 4 CYCLE

#### WATER COOLE **MOTORS**

FOR AUTOMOBILES AND TRUCKS

HERSCHELL-SPILLMAN CO.

North Tonawanda. N. Y.



#### N-P MOTORS

#### For Automobiles and Trucks

Four Cylinder, Four Cycle, "T" Head, Long Stroke Type. 4" Bore, 6" Stroke

Stroke Type. 4' Bore, 6' Stroke
Can also be furnished with 44" x 6" or 44" x 6".
FORCED FEED LUBRICATION BY GEAR PUMP
FROM THREE MAIN BEARINGS THROUGH
HOLLOW CRANK SHAFT TO CONNECTINGROD BEARINGS.
LARGE VALVES (24" clear opening) AND
SHORT LIFT.
CRANK SHAFT DIAMETER, 24".
TOTAL PROJECTED CRANK SHAFT BEARING
AREA, 26.7".
CONSTRUCTION THROUGHOUT REPRESENTS
THE LATEST DEVELOPMENT IN MOTOR
MANUFACTURE.
FACTORY CAPACITY, 6000 MOTORS PER ANNUM. SALES OFFICES:
THE N-P MOTOR COMPANY

THE N-P MOTOR COMPANY 817 Monadnock Block, Chicago



Model "B" 4 1-8" x 5

### The Oswald Motor Co. Goshen, Ind.

DESIGNERS AND BUILDERS OF MOTORS FOR PLEASURE AND COMMERCIAL CARS

Powerful, Reliable, Speedy

Catalogue will be mailed on Request



2 ton 8 ton 5 ton

Long Stroke Large Bearings Perfect Lubrication Double Ignition Heavy Crank Shaft

Large Valves Ample Water Jacket Perfect Workman-ship

WISCONSIN MOTOR MFG. CO., Dept. 27, Milwaukee, Wis.

#### WORK DONE BY CLUTCH AND BRAKES (C. H. TAYLOR)

Energy absorption of the clutch in accelerating a motor vehicle, assuming the ideal condition of uniform acceleration

$$W = \frac{MV (2Q - FV)}{2(F - Mg\theta)}$$

and

$$w = Q - \frac{FV}{2}$$

$$f = \frac{MV}{F - Mg\theta}$$

where W = total energy absorbed by clutch in accelerating the mass M from zero to V ft. per second when coupled wi