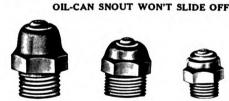

# TAKES THE PLACE OF THE

mounted directly on the engine crankshaft in place of the flywheel applies the starting power at the ideal

point without shock to the engine. Does not add a single gear, belt, shaft or bearing. Starts the engine and supplies ample current for all the lamps, illuminated flash signs and ignition. Simple—Powerful— Foolproof.