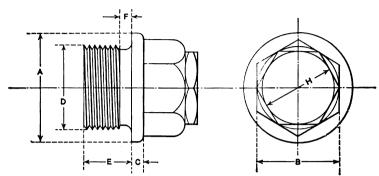

|  |  |  |  |
| 1 1/4 " x 12 "                                                                                                  | 1 ½4 "<br>1 %4 "                    |  |  |  |  |
| 1 <del>%</del> " x 12 "                                                                                         | 11764 "                             |  |  |  |  |
| 1 ½ " x 12 "                                                                                                    | 125/64 "                            |  |  |  |  |

The above tap drills allow a thread within 164 in. of full thread.

#### S. A. E. STANDARD SPARK PLUG

The spark plug adopted as a standard has a  $\frac{7}{8}$ -inch diameter, straight thread, 18 pitch, and the design and dimensions shown in the following drawing and specifications:



4—One and one-eighth inch (11/8").

B—Seven-eighths inch  $(\frac{7}{8}")$ .

C-One-eighth inch  $(\frac{1}{8}")$ .

D—Seven-eighths inch ( $\frac{7}{8}$ ").

E—Not less than one-half inch (min.  $\frac{1}{2}$ ").

F—Not more than one-eighth inch (max.  $\frac{1}{8}$ "). (Depth of recess—not over depth of thread).

H—Three-quarters inch (34").

#### **SPECIFICATIONS**

Stock-11/8 inch round.

HEAD FORM-Milled Hex.

SHORT DIAMETER-1/8 inch.

FLANGE FORM—Circular.

DIAMETER-11/2 inch.

THICKNESS-1/8 inch.

FACE—Annular seat 1/8 inch wide. (Suitable for McKim Type Copper-Asbestos Gasket.)

BLANK FOR THREAD—DIAMETER— 1/8 inch.

LENGTH—Not less than 1/2 inch.

RECESS ADJACENT TO FLANGE—WIDTH—Not over 1/2 incn.

DEPTH-Not over depth of thread.

THREAD DIAMETER—1/8 inch straight.

Рітсн—18.

FO